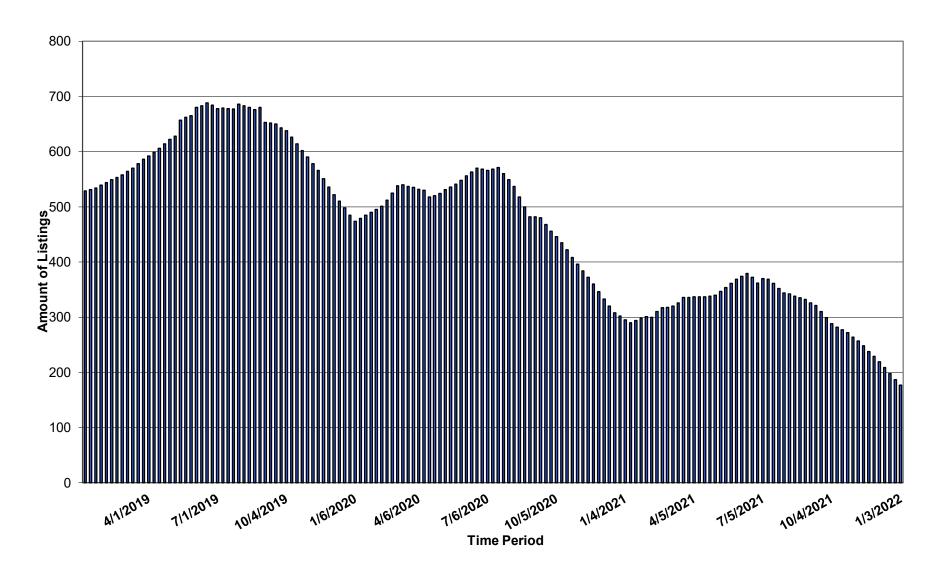

# nsbar.org

Legal

Legal Information

The following representations are based in whole or in part on data supplied by various participants in the Midwest Real Estate Data, LLC (MRED. Neither North Shore Barrington Association of Realtors (NSBAR) nor the Midwest Real Estate Data LLC guarantees, nor is in any way responsible for its accuracy. Data maintained by the Midwest Real Estate Data, LLC may not reflect all real estate activity in the market.







# North Shore Area Active Listings All Property Types



### **Barrington Area Active Listings - All Property Types**





### North Shore Area Single Family Homes Active Listings (DE)



### **Barrington Area Single Family Homes Active Listings (DE)**





### MRED Active Condo Listings(AT-C)



## **North Shore Area Active Condo Listings**



## **Barrington Area Active Condo Listings**



## **MRED Attached Active Listings**



## **North Shore Area Active Attached Listings**



# Barrington Area Active Attached Listings



#### **NorthShore - Statistics** Prepared by: North Shore - Barrington Association of REALTORS Property Type: Detached Single Family **AVERAGE LIST** # HOUSES **AVERAGE SALE SOLD YTD PRICE PRICE** 2019 2020 2021 2019 2020 2021 2019 2020 2021 391,370 180 237 322 674,696 748,132 650,750 628,981 719,614 Jan Feb 181 240 253 653.972 754.201 727.690 649.501 612.322 615.769 Mar 311 382 439 703,927 677,865 761,428 667,918 642,089 739,786 Apr 420 352 553 718,987 696,821 806,130 686,108 658,267 788,679 May 470 318 559 682,155