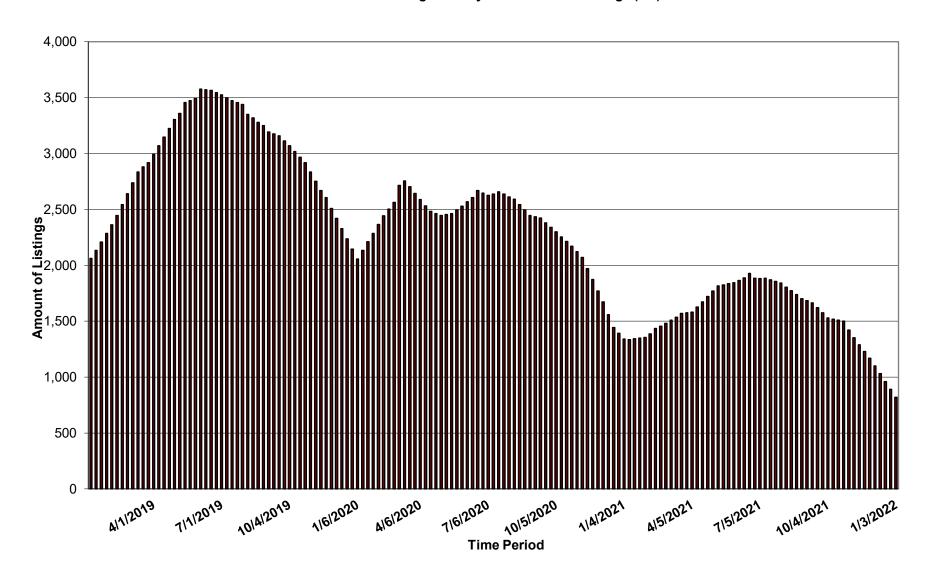

# nsbar.org

Legal

Legal Information

The following representations are based in whole or in part on data supplied by various participants in the Midwest Real Estate Data, LLC (MRED. Neither North Shore Barrington Association of Realtors (NSBAR) nor the Midwest Real Estate Data LLC guarantees, nor is in any way responsible for its accuracy. Data maintained by the Midwest Real Estate Data, LLC may not reflect all real estate activity in the market.







# North Shore Area Active Listings All Property Types



### **Barrington Area Active Listings - All Property Types**





### North Shore Area Single Family Homes Active Listings (DE)



### **Barrington Area Single Family Homes Active Listings (DE)**





### MRED Active Condo Listings(AT-C)



## **North Shore Area Active Condo Listings**



## **Barrington Area Active Condo Listings**



## **MRED Attached Active Listings**



## **North Shore Area Active Attached Listings**



# Barrington Area Active Attached Listings



#### **NorthShore - Statistics** Prepared by: North Shore - Barrington Association of REALTORS Property Type: Detached Single Family **AVERAGE LIST** # HOUSES **AVERAGE SALE SOLD YTD PRICE PRICE** 2019 2020 2021 2019 2020 2021 2019 2020 2021 391,370 180 237 322 674,696 748,132 650,750 628,981 719,614 Jan Feb 181 240 253 653.972 754.201 727.690 649.501 612.322 615.769 Mar 311 382 439 703,927 677,865 761,428 667,918 642,089 739,786 Apr 420 352 553 718