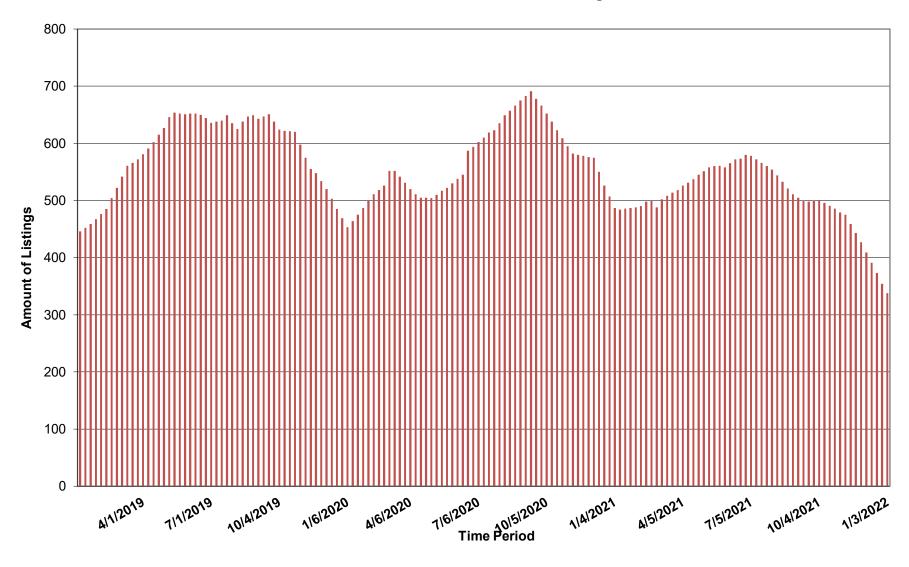

ar.org

Legal

Legal Information

The following representations are based in whole or in part on data supplied by various participants in the Midwest Real Estate Data, LLC (MRED. Neither North Shore Barrington Association of Realtors (NSBAR) nor the Midwest Real Estate Data LLC guarantees, nor is in any way responsible for its accuracy. Data maintained by the Midwest Real Estate Data, LLC may not reflect all real estate activity in the market.







# North Shore Area Active Listings All Property Types



### **Barrington Area Active Listings - All Property Types**





### North Shore Area Single Family Homes Active Listings (DE)



### **Barrington Area Single Family Homes Active Listings (DE)**





### MRED Active Condo Listings(AT-C)



## **North Shore Area Active Condo Listings**



## **Barrington Area Active Condo Listings**



## **MRED Attached Active Listings**



## **North Shore Area Active Attached Listings**



# Barrington Area Active Attached Listings



#### **NorthShore - Statistics** Prepared by: North Shore - Barrington Association of REALTORS Property Type: Detached Single Family **AVERAGE LIST** # HOUSES **AVERAGE SALE SOLD YTD PRICE PRICE** 2019 2020 2021 2019 2020 2021 2019 2020 2021 391,370 180 237 322 674,696 748,132 650,750 628,981 719,614 Jan Feb 181 240 253 653.972 754.201 727.690 649.501 612.322 615.769 Mar 311 382 439 703,927 677,865 761,428 667,918 642,089 739,786 Apr 420 352 553 718,987 696,821 806,130 686,108 658,267 788,679 May 470 318 559 682,155 701,214 799,483 650,513 647,950 779,202 503 434 725 748,054 777,224 895,812 Jun 706,014 73