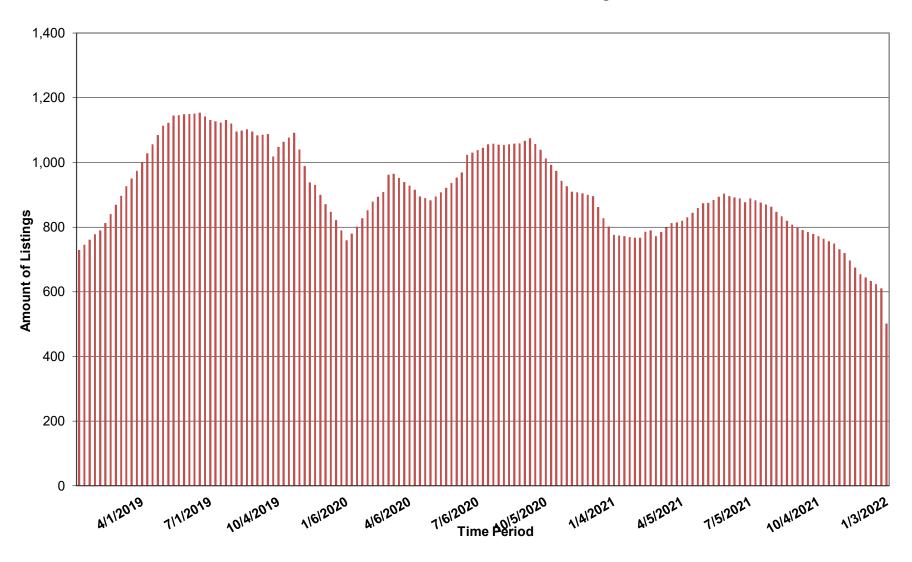

e Midwest Real Estate Data, LLC (MRED. Neither North Shore Barrington Association of Realtors (NSBAR) nor the Midwest Real Estate Data LLC guarantees, nor is in any way responsible for its accuracy. Data maintained by the Midwest Real Estate Data, LLC may not reflect all real estate activity in the market.







# North Shore Area Active Listings All Property Types



### **Barrington Area Active Listings - All Property Types**





### North Shore Area Single Family Homes Active Listings (DE)



### **Barrington Area Single Family Homes Active Listings (DE)**





### MRED Active Condo Listings(AT-C)



## **North Shore Area Active Condo Listings**



## **Barrington Area Active Condo Listings**



## **MRED Attached Active Listings**



## **North Shore Area Active Attached Listings**



# Barrington Area Active Attached Listings



#### **NorthShore - Statistics** Prepared by: North Shore - Barrington Association of REALTORS Property Type: Detached Single Family **AVERAGE LIST** # HOUSES **AVERAGE SALE SOLD YTD PRICE PRICE** 2019 2020 2021 2019 2020 2021 2019 2020 2021 391,370 180 237 322 674,696 748,132 650,750 628,981 719,614 Jan Feb 181 240 253 653.972 754.201 727.690 649.501 612.322 615.769 Mar 311 382 439 703,927 677,865 761,428 667,918 642,089 739,786 Apr 420 352 553 718,987 696,821 806,130 686,108 658,267 788,679 May 470 318 559 682,155 701,214 799,483 650,513 647,950 779,202 503 434 725 748,054 777,224 895,812 Jun 706,014 736,421 879,105 Jul 498 597 673 789,209 787,829 877,749 749,679 751,601 862,906 460 682 623 752,758 855,748 715,382 799,572 839,084 Aug 838,69