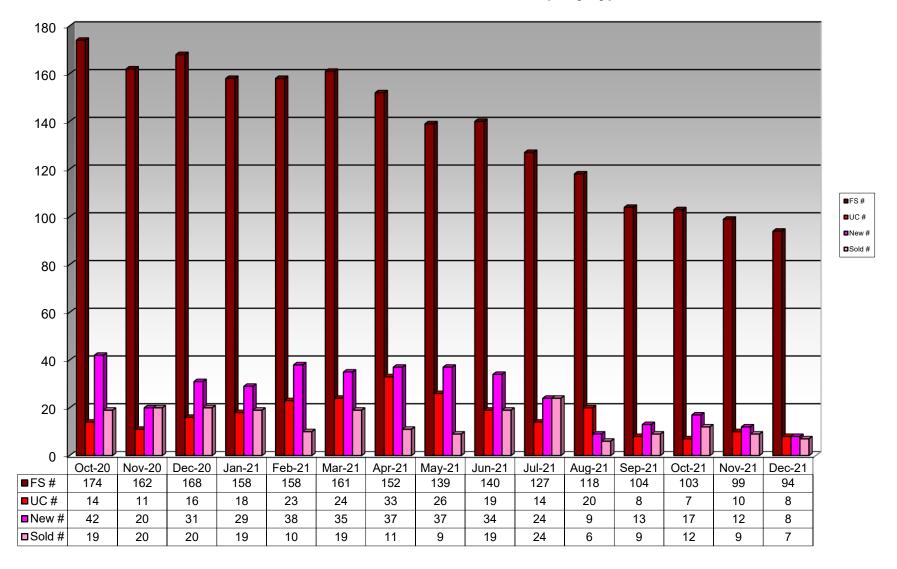

| 88       | 70        | 25.7% | 199,528 | 182,213     | 9.5%  | 199,450           | 176,500 | 13.0% |
| WHEELING                   | 434      | 301       | 44.2% | 216,302 | 199,697     | 8.3%  | 205,000           | 182,000 | 12.6% |
| WILMETTE                   | 132      | 107       | 23.4% | 414,314 | 368,445     | 12.4% | 358,750           | 343,000 | 4.6%  |
| WINNETKA                   | 41       | 22        | 86.4% | 411,428 | 410,902     | 0.1%  | 410,000           | 378,000 | 8.5%  |
| ZION                       | 11       | 9         | 22.2% | 114,064 | 117,833     | -3.2% | 128,500           | 121,000 | 6.2%  |

### Disclaimer:

Statistics provided using data from Midwest Real Estate Data LLC.

### **North Shore Area New Construction for All Property Types**



#### **Time Period**



### **Time Period**

### **NSBAR Absorption Rate for Detached Single Family Homes**





### **NSBAR Supply Demand Ratio for Single Family Homes**







#### **Glossary of Terms and Abbreviations**

### **Absorption Rate:**

Absorption rates are used to determine the amount of weeks that it will take to sell the current inventory at the present rate of sales.

Twenty six weeks is considered neutral. When the absorption is rate is higher than 26 weeks, it is considered a buyer's market and sale prices become stagnant. When the rate is lower, homes are selling faster and sales prices increase.

#### To formulate Absorption Rate you need to know 2 figures.

- 1) How many listings are currently on the market?
- 2) How many listings sold last month?

#### Then

- A.)