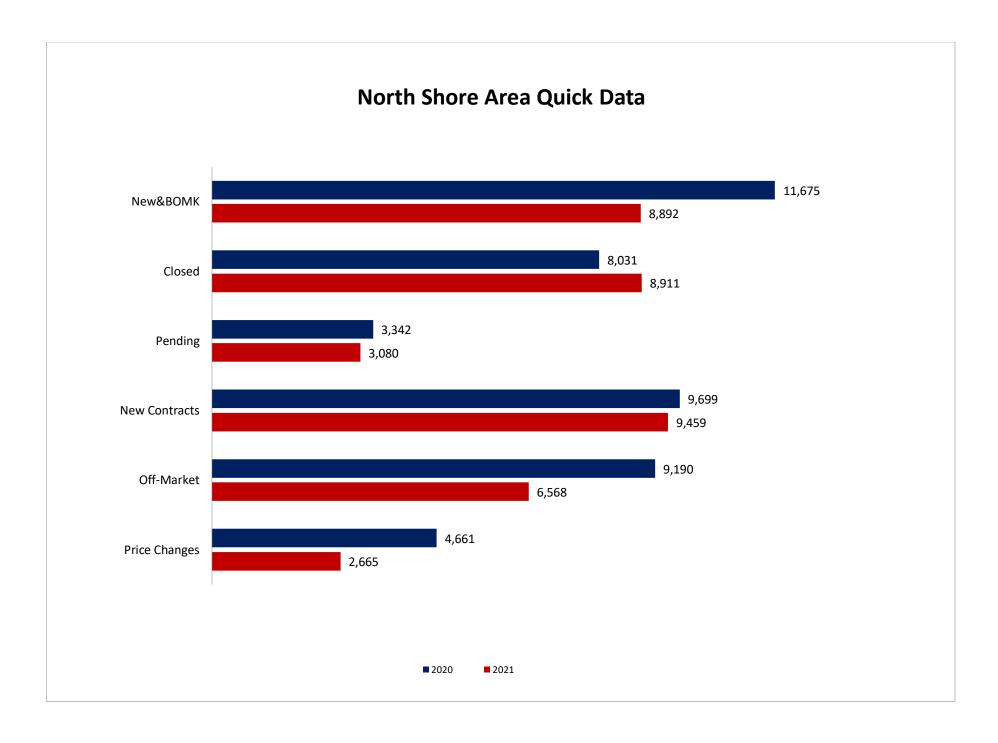

# nsbar.org

Legal

Legal Information

The following representations are based in whole or in part on data supplied by various participants in the Midwest Real Estate Data, LLC (MRED. Neither North Shore Barrington Association of Realtors (NSBAR) nor the Midwest Real Estate Data LLC guarantees, nor is in any way responsible for its accuracy. Data maintained by the Midwest Real Estate Data, LLC may not reflect all real estate activity in the market.







# North Shore Area Active Listings All Property Types



### **Barrington Area Active Listings - All Property Types**





### North Shore Area Single Family Homes Active Listings (DE)



### **Barrington Area Single Family Homes Active Listings (DE)**





### MRED Active Condo Listings(AT-C)



## **North Shore Area Active Condo Listings**



## **Barrington Area Active Condo Listings**



## **MRED Attached Active Listings**



## **North Shore Area Active Attached Listings**



# Barrington Area Active Attached Listings



#### **NorthShore - Statistics** Prepared by: North Shore - Barrington Association of REALTORS Property Type: Detached Single Family **AVERAGE LIST** # HOUSES **AVERAGE SALE SOLD YTD PRICE PRICE** 2019 2020 2021 2019 2020 2021 2019 2020 2021 391,370 180 237 322