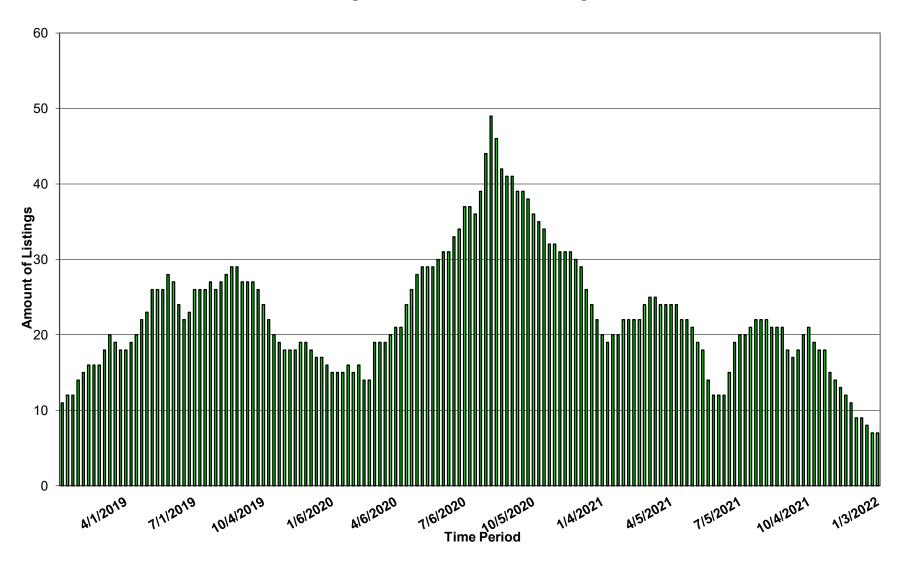

representations are based in whole or in part on data supplied by various participants in the Midwest Real Estate Data, LLC (MRED. Neither North Shore Barrington Association of Realtors (NSBAR) nor the Midwest Real Estate Data LLC guarantees, nor is in any way responsible for its accuracy. Data maintained by the Midwest Real Estate Data, LLC may not reflect all real estate activity in the market.







# North Shore Area Active Listings All Property Types



### **Barrington Area Active Listings - All Property Types**





### North Shore Area Single Family Homes Active Listings (DE)



### **Barrington Area Single Family Homes Active Listings (DE)**





### MRED Active Condo Listings(AT-C)



## **North Shore Area Active Condo Listings**



## **Barrington Area Active Condo Listings**



## **MRED Attached Active Listings**



## **North Shore Area Active Attached Listings**



# Barrington Area Active Attached Listings



#### **NorthShore - Statistics** Prepared by: North Shore - Barrington Association of REALTORS Property Type: Detached Single Family **AVERAGE LIST** # HOUSES **AVERAGE SALE SOLD YTD PRICE PRICE** 2019 2020 2021 2019 2020 2021 2019 2020 2021 391,370 180 237 322 674,696 748,132 650,750 628,981 719,614 Jan Feb 181 240 253 653.972 754.201 727.690 649.501 612.322 615.769 Mar 311 382 439 703,927 677,865 761,428 667,918 642,089 739,786 Apr 420 352 553 718,987 696,821 806,130 686,108 658,267 788,679 May 470 318 559 682,155 701,214 799,483 650,513 647,950 779,202 503 434 725 748,054 777,224 895,812 Jun 706,014 736,421 879,105 Jul 498 597 673 789,209 787,829 87