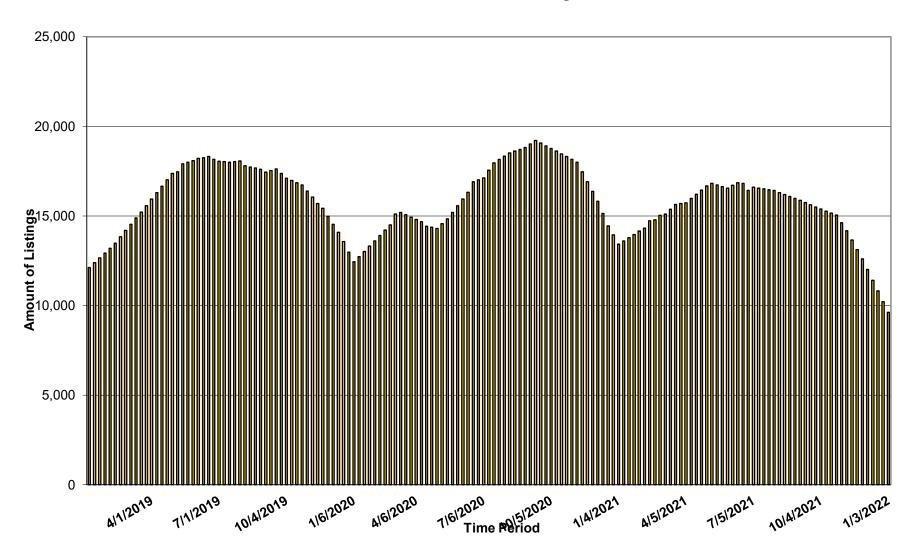

part on data supplied by various participants in the Midwest Real Estate Data, LLC (MRED. Neither North Shore Barrington Association of Realtors (NSBAR) nor the Midwest Real Estate Data LLC guarantees, nor is in any way responsible for its accuracy. Data maintained by the Midwest Real Estate Data, LLC may not reflect all real estate activity in the market.







# North Shore Area Active Listings All Property Types



### **Barrington Area Active Listings - All Property Types**





### North Shore Area Single Family Homes Active Listings (DE)



### **Barrington Area Single Family Homes Active Listings (DE)**





### MRED Active Condo Listings(AT-C)



## **North Shore Area Active Condo Listings**



## **Barrington Area Active Condo Listings**



## **MRED Attached Active Listings**



## **North Shore Area Active Attached Listings**



# Barrington Area Active Attached Listings



#### **NorthShore - Statistics** Prepared by: North Shore - Barrington Association of REALTORS Property Type: Detached Single Family **AVERAGE LIST** # HOUSES **AVERAGE SALE SOLD YTD PRICE PRICE** 2019 2020 2021 2019 2020 2021 2019 2020 2021 391,370 180 237 322 674,696 748,132 650,750 628,981 719,614 Jan Feb 181 240 253 653.972 754.201 727.690 649.501 612.322 615.769 Mar 311 382 439 703,927 677,865 761,428 667,918 642,089 739,786 Apr 420 352 553 718,987 696,821 806,130 686,108 658,267 788,679 May 470 318 559 682,155 701,214 799,483 650,513 647,950 779,202 503 434 725 748,054 777,224 895,812 Jun 706,014 736,421 879,105 Jul 498 597 673 789,209 787,829 877,749 749,679 751,601 862,906 460 682 62