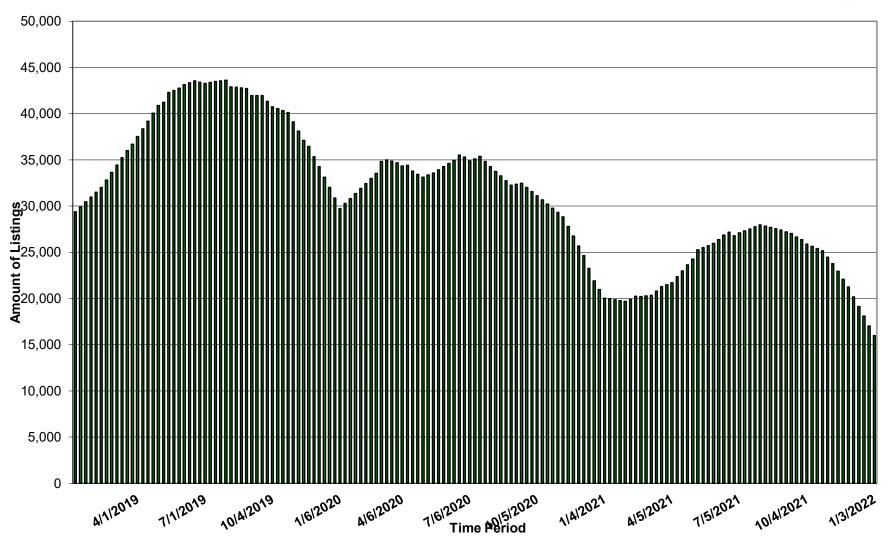

# nsbar.org

Legal

Legal Information

The following representations are based in whole or in part on data supplied by various participants in the Midwest Real Estate Data, LLC (MRED. Neither North Shore Barrington Association of Realtors (NSBAR) nor the Midwest Real Estate Data LLC guarantees, nor is in any way responsible for its accuracy. Data maintained by the Midwest Real Estate Data, LLC may not reflect all real estate activity in the market.







# North Shore Area Active Listings All Property Types



### **Barrington Area Active Listings - All Property Types**





### North Shore Area Single Family Homes Active Listings (DE)



### **Barrington Area Single Family Homes Active Listings (DE)**





### MRED Active Condo Listings(AT-C)



## **North Shore Area Active Condo Listings**



## **Barrington Area Active Condo Listings**



## **MRED Attached Active Listings**



## **North Shore Area Active Attached Listings**



# Barrington Area Active Attached Listings



#### **NorthShore - Statistics** Prepared by: North Shore - Barrington Association of REALTORS Property Type: Detached Single Family **AVERAGE LIST** # HOUSES **AVERAGE SALE SOLD YTD PRICE PRICE** 2019 2020 2021 2019 2020 2021 2019 2020 2021 391,370 180 237 322 674,696 748,132 650,750 628,981 719,614 Jan Feb 181 240 253 653.972 754.201 727.690 649.501 612.322 615.769 Mar 311 382 439 70