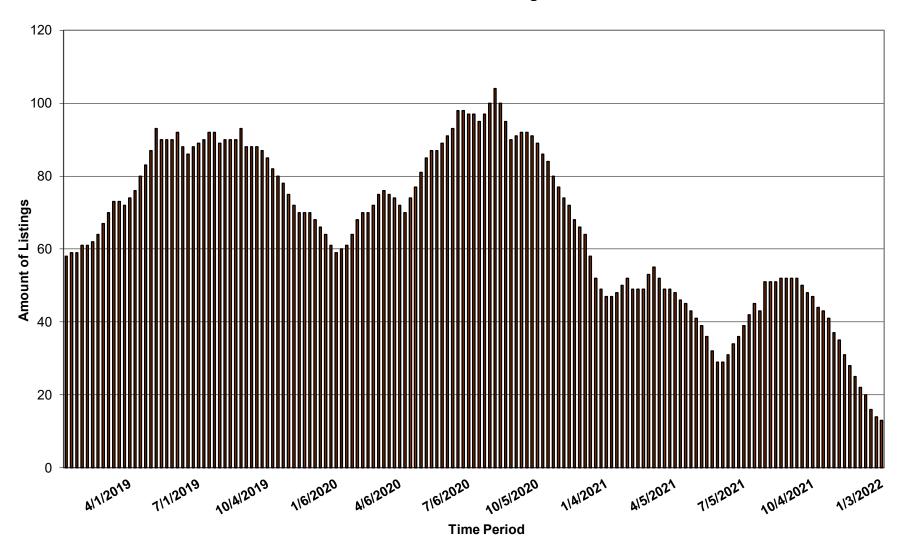

North Shore Barrington Association of Realtors (NSBAR) nor the Midwest Real Estate Data LLC guarantees, nor is in any way responsible for its accuracy. Data maintained by the Midwest Real Estate Data, LLC may not reflect all real estate activity in the market.







# North Shore Area Active Listings All Property Types



### **Barrington Area Active Listings - All Property Types**





### North Shore Area Single Family Homes Active Listings (DE)



### **Barrington Area Single Family Homes Active Listings (DE)**





### MRED Active Condo Listings(AT-C)



## **North Shore Area Active Condo Listings**



## **Barrington Area Active Condo Listings**



## **MRED Attached Active Listings**



## **North Shore Area Active Attached Listings**



# Barrington Area Active Attached Listings



#### **NorthShore - Statistics** Prepared by: North Shore - Barrington Association of REALTORS Property Type: Detached Single Family **AVERAGE LIST** # HOUSES **AVERAGE SALE SOLD YTD PRICE PRICE** 2019 2020 2021 2019 2020 2021 2019 2020 2021 391,370 180 237 322 674,696 748,132 650,750 628,981 719,614 Jan Feb 181 240 253 653.972 754.201 727.690 649.501 612.322 615.769 Mar 311 382 439 703,927 677,865 761,428 667,918 642,089 739,786 Apr 420 352 553 718,987 696,821 806,130 686,108 658,267 788,679 May 470 318 559 682,155 701,214 799,483 650,513 647,950 779,202 503 434 725 748,054 777,224 895,812 Jun 706,014 736,421 879,105 Jul 498 597 673 789,209 787,829 877,749 749,679 751,601 862,906 460 682 623 752,758 855,748 715,382 799,572 839,084 Aug 838,693 Sep 315 587 498 652,798 802,920 802,721 614,