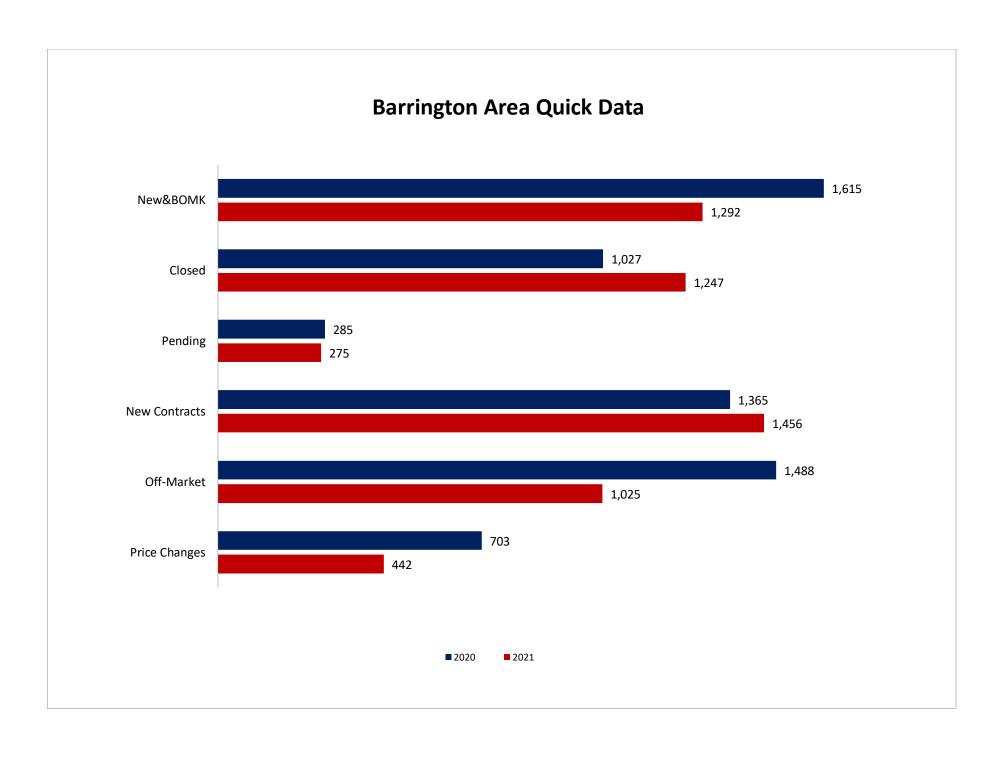

# nsbar.org

Legal

Legal Information

The following representations are based in whole or in part on data supplied by various participants in the Midwest Real Estate Data, LLC (MRED. Neither North Shore Barrington Association of Realtors (NSBAR) nor the Midwest Real Estate Data LLC guarantees, nor is in any way responsible for its accuracy. Data maintained by the Midwest Real Estate Data, LLC may not reflect all real estate activity in the market.







# North Shore Area Active Listings All Property Types



### **Barrington Area Active Listings - All Property Types**





### North Shore Area Single Family Homes Active Listings (DE)



### **Barrington Area Single Family Homes Active Listings (DE)**





### MRED Active Condo Listings(AT-C)



## **North Shore Area Active Condo Listings**



## **Barrington Area Active Condo Listings**



## **MRED Attached Active Listings**



## **North Shore Area Active Attached Listings**



# Barrington Area Active Attached Listings



#### **NorthShore - Statistics** Prepared by: North Shore - Barrington Association of REALTORS Property Type: Detached Single Family **AVERAGE LIST** # HOUSES **AVERAGE SALE SOLD YTD PRICE PRICE** 2019 2020 2021 2019 2020 2021 2019 2020 2021 391,370 180 237 322 6