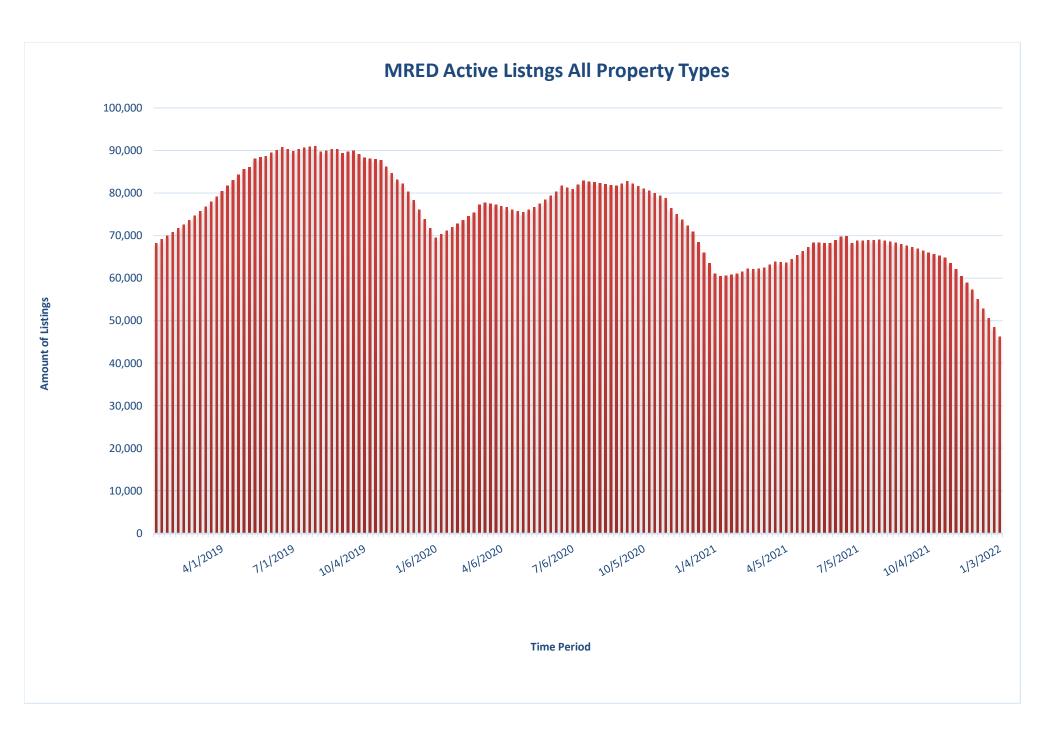

# nsbar.org

Legal

Legal Information

The following representations are based in whole or in part on data supplied by various participants in the Midwest Real Estate Data, LLC (MRED. Neither North Shore Barrington Association of Realtors (NSBAR) nor the Midwest Real Estate Data LLC guarantees, nor is in any way responsible for its accuracy. Data maintained by the Midwest Real Estate Data, LLC may not reflect all real estate activity in the market.







# North Shore Area Active Listings All Property Types



### **Barrington Area Active Listings - All Property Types**





### North Shore Area Single Family Homes Active Listings (DE)



### **Barrington Area Single Family Homes Active Listings (DE)**





### MRED Active Condo Listings(AT-C)



## **North Shore Area Active Condo Listings**



## **Barrington Area Active Condo Listings**



## **MRED Attached Active Listings**



## **North Shore Area Active Attached Listings**



# Barrington Area Active Attached Listings



#### **NorthShore - Statistics** Prepared by: North Shore - Barrington Association of REALTORS Property Type: Detached Single Family **AVERAGE LIST** # HOUSES **AVERAGE SALE SOLD YTD PRICE PRICE** 2019 2020 2021 2019 2020 2021 2019 2020 2021 391,370 180 237 322 674