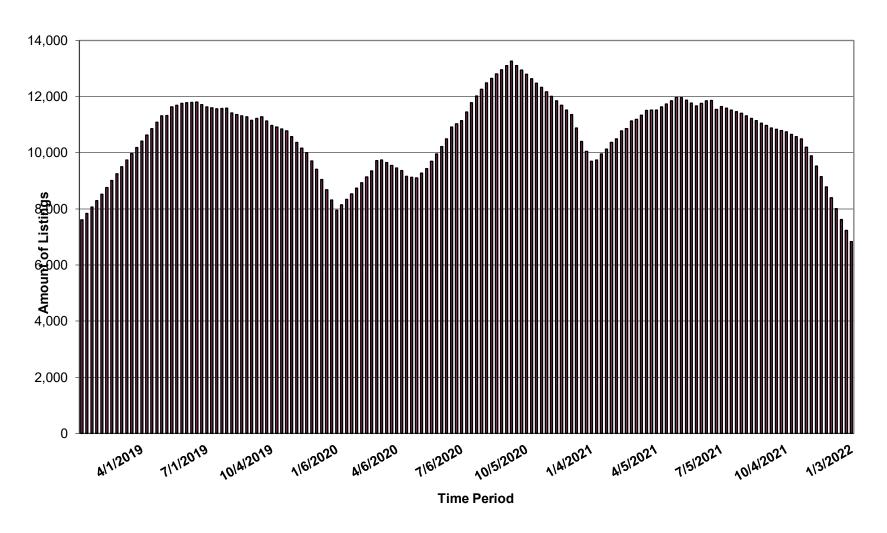

# nsbar.org

Legal

Legal Information

The following representations are based in whole or in part on data supplied by various participants in the Midwest Real Estate Data, LLC (MRED. Neither North Shore Barrington Association of Realtors (NSBAR) nor the Midwest Real Estate Data LLC guarantees, nor is in any way responsible for its accuracy. Data maintained by the Midwest Real Estate Data, LLC may not reflect all real estate activity in the market.







# North Shore Area Active Listings All Property Types



### **Barrington Area Active Listings - All Property Types**





### North Shore Area Single Family Homes Active Listings (DE)



### **Barrington Area Single Family Homes Active Listings (DE)**





### MRED Active Condo Listings(AT-C)



## **North Shore Area Active Condo Listings**



## **Barrington Area Active Condo Listings**



## **MRED Attached Active Listings**



## **North Shore Area Active Attached Listings**



# Barrington Area Active Attached Listings



#### **NorthShore - Statistics** Prepared by: North Shore - Barrington Association of REALTORS Property Type: Detached Single Family **AVERAGE LIST** # HOUSES **AVERAGE SALE SOLD YTD PRICE PRICE** 2019 2020 2021 2019 2020 2021 2019 2020 2021 391,370 180 237 322 674,696 748,132 650,750 628,981 719,614 Jan Feb 181 240 253 653.972 754.201 727.690 649.501 612.322 615.769 Mar 311 382 439 703,927 677,865 761,428 667,918 642,089 739,786 Apr 420 352 553 718,987 696,821 806,130 686,108 658,267 788,679 May 470 318 559 682,155 701,214 799,483 650,513 647,950 779,202 5