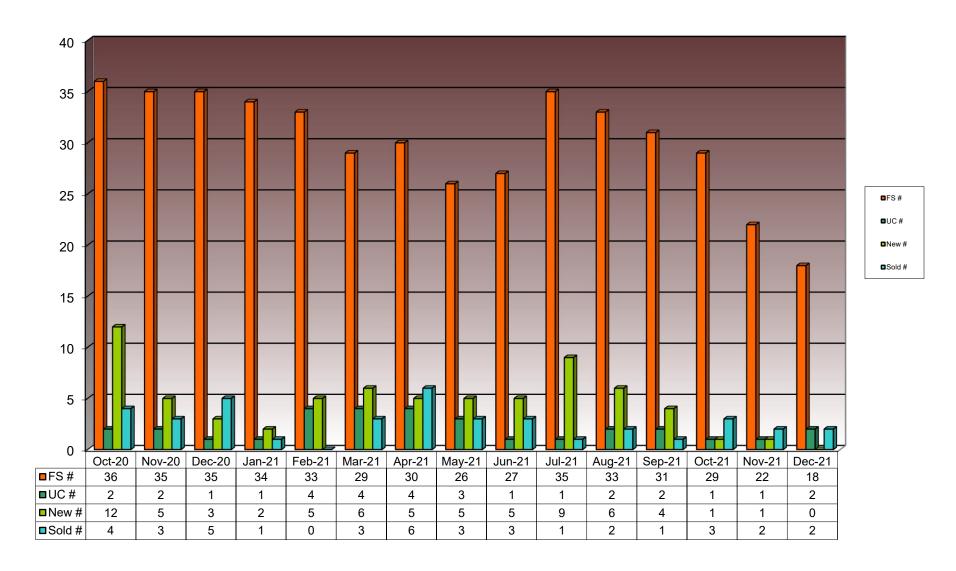

| 70        | 25.7% | 199,528 | 182,213     | 9.5%  | 199,450           | 176,500 | 13.0% |
| WHEELING                   | 434      | 301       | 44.2% | 216,302 | 199,697     | 8.3%  | 205,000           | 182,000 | 12.6% |
| WILMETTE                   | 132      | 107       | 23.4% | 414,314 | 368,445     | 12.4% | 358,750           | 343,000 | 4.6%  |
| WINNETKA                   | 41       | 22        | 86.4% | 411,428 | 410,902     | 0.1%  | 410,000           | 378,000 | 8.5%  |
| ZION                       | 11       | 9         | 22.2% | 114,064 | 117,833     | -3.2% | 128,500           | 121,000 | 6.2%  |

### Disclaimer:

Statistics provided using data from Midwest Real Estate Data LLC.

### **North Shore Area New Construction for All Property Types**



#### **Time Period**



### **Time Period**

### **NSBAR Absorption Rate for Detached Single Family Homes**





### **NSBAR Supply Demand Ratio for Single Family Homes**







#### **Glossary of Terms and Abbreviations**

### **Absorption Rate:**

Absorption rates are used to determine the amount of weeks that it will take to sell the current inventory at the present rate of sales.

Twenty six weeks is considered neutral. When the absorption is rate is higher than 26 weeks, it is considered a buyer's market and sale prices become stagnant. When the rate is lower, homes are selling faster and sales prices increase.

#### To formulate Absorption Rate you need to know 2 figures.

- 1) How many listings are currently on the market?
- 2) How many listings sold last month?

#### Then

- A.) Multiple the number of s