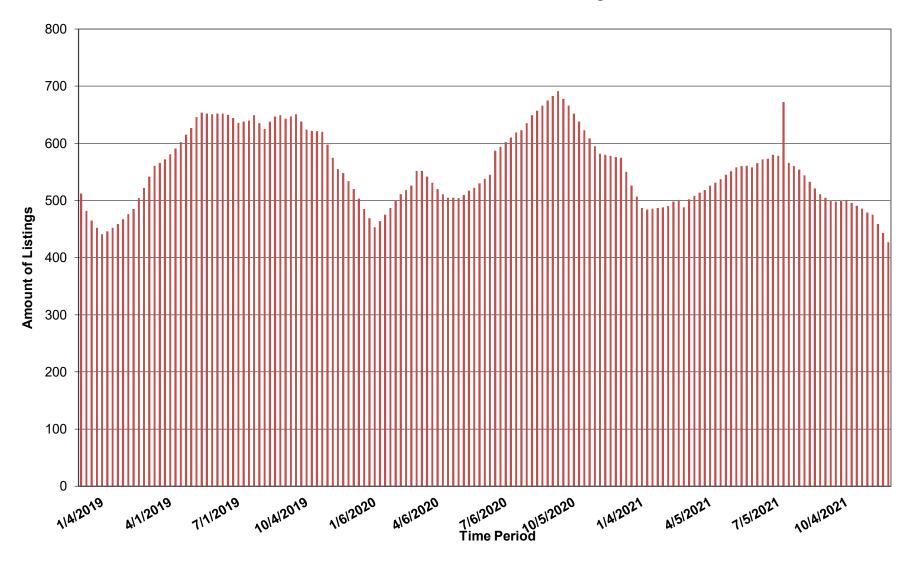

r.org

Legal

Legal Information

The following representations are based in whole or in part on data supplied by various participants in the Midwest Real Estate Data, LLC (MRED. Neither North Shore Barrington Association of Realtors (NSBAR) nor the Midwest Real Estate Data LLC guarantees, nor is in any way responsible for its accuracy. Data maintained by the Midwest Real Estate Data, LLC may not reflect all real estate activity in the market.







# North Shore Area Active Listings All Property Types



### **Barrington Area Active Listings - All Property Types**





### North Shore Area Single Family Homes Active Listings (DE)



### **Barrington Area Single Family Homes Active Listings (DE)**





### MRED Active Condo Listings(AT-C)



### **North Shore Area Active Condo Listings**



### **Barrington Area Active Condo Listings**



### **MRED Attached Active Listings**



### **North Shore Area Active Attached Listings**



# Barrington Area Active Attached Listings



#### **NorthShore - Statistics** Prepared by: North Shore - Barrington Association of REALTORS Property Type: Detached Single Family **AVERAGE LIST** # HOUSES **AVERAGE SALE SOLD YTD PRICE** PRICE 2019 2020 2021 2019 2020 2021 2019 2020 2021 180 237 322 391,370 674,696 748,132 650,750 628,981 719,614 Jan Feb 181 240 253 653.972 754.201 615,769 727.690 649.501 612.322 Mar 311 382 439 703,927 677,865 761,428 667,918 642.089 739,786 Apr 420 352 553 718,987 696,821 806,130 686,108 658,267 788,679 May 470 318 559 682,155 701,214 799,483 650,513 647,950 779,202 503 434 748,054 777,224 895,812 Jun 725 706,014