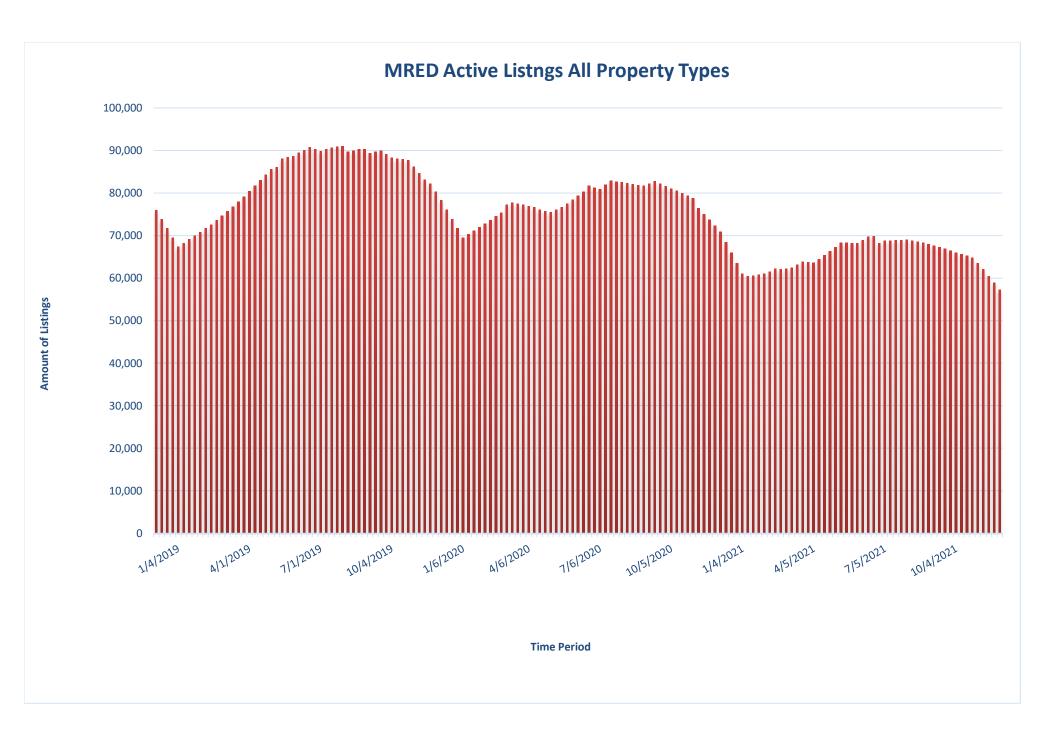

## nsbar.org

Legal

Legal Information

The following representations are based in whole or in part on data supplied by various participants in the Midwest Real Estate Data, LLC (MRED. Neither North Shore Barrington Association of Realtors (NSBAR) nor the Midwest Real Estate Data LLC guarantees, nor is in any way responsible for its accuracy. Data maintained by the Midwest Real Estate Data, LLC may not reflect all real estate activity in the market.







# North Shore Area Active Listings All Property Types



### **Barrington Area Active Listings - All Property Types**





### North Shore Area Single Family Homes Active Listings (DE)



### **Barrington Area Single Family Homes Active Listings (DE)**





### MRED Active Condo Listings(AT-C)



### **North Shore Area Active Condo Listings**



### **Barrington Area Active Condo Listings**



### **MRED Attached Active Listings**



### **North Shore Area Active Attached Listings**



# Barrington Area Active Attached Listings



#### **NorthShore - Statistics** Prepared by: North Shore - Barrington Association of REALTORS Property Type: Detached Single Family **AVERAGE LIST** # HOUSES **AVERAGE SALE SOLD YTD PRICE** PRICE 2019 2020 2021 2019 2020 2021 2019 2020 2021 180 237 322 391,370