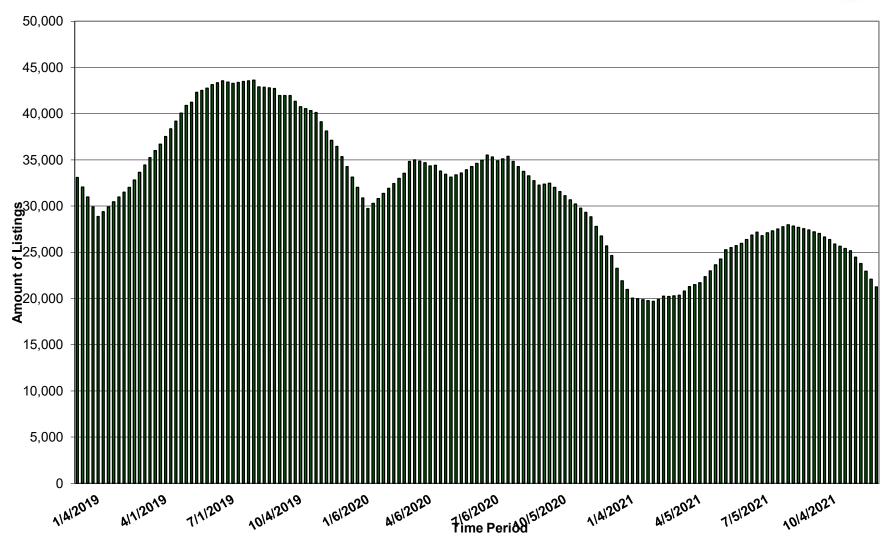

## nsbar.org

Legal

Legal Information

The following representations are based in whole or in part on data supplied by various participants in the Midwest Real Estate Data, LLC (MRED. Neither North Shore Barrington Association of Realtors (NSBAR) nor the Midwest Real Estate Data LLC guarantees, nor is in any way responsible for its accuracy. Data maintained by the Midwest Real Estate Data, LLC may not reflect all real estate activity in the market.







# North Shore Area Active Listings All Property Types



### **Barrington Area Active Listings - All Property Types**





### North Shore Area Single Family Homes Active Listings (DE)



### **Barrington Area Single Family Homes Active Listings (DE)**





### MRED Active Condo Listings(AT-C)



### **North Shore Area Active Condo Listings**



### **Barrington Area Active Condo Listings**



### **MRED Attached Active Listings**



### **North Shore Area Active Attached Listings**



# Barrington Area Active Attached Listings



#### **NorthShore - Statistics** Prepared by: North Shore - Barrington Association of REALTORS Property Type: Detached Single Family **AVERAGE LIST** # HOUSES **AVERAGE SALE SOLD YTD PRICE** PRICE 2019 2020 2021 2019 2020 2021 2019 2020 2021 180 237 322 391,370 674,696 748,132 650,750 628,981 719,614 Jan Feb 181 240 253 653.972 754.201 615,769 727.690 649.501 612.322 Mar 311 382 43