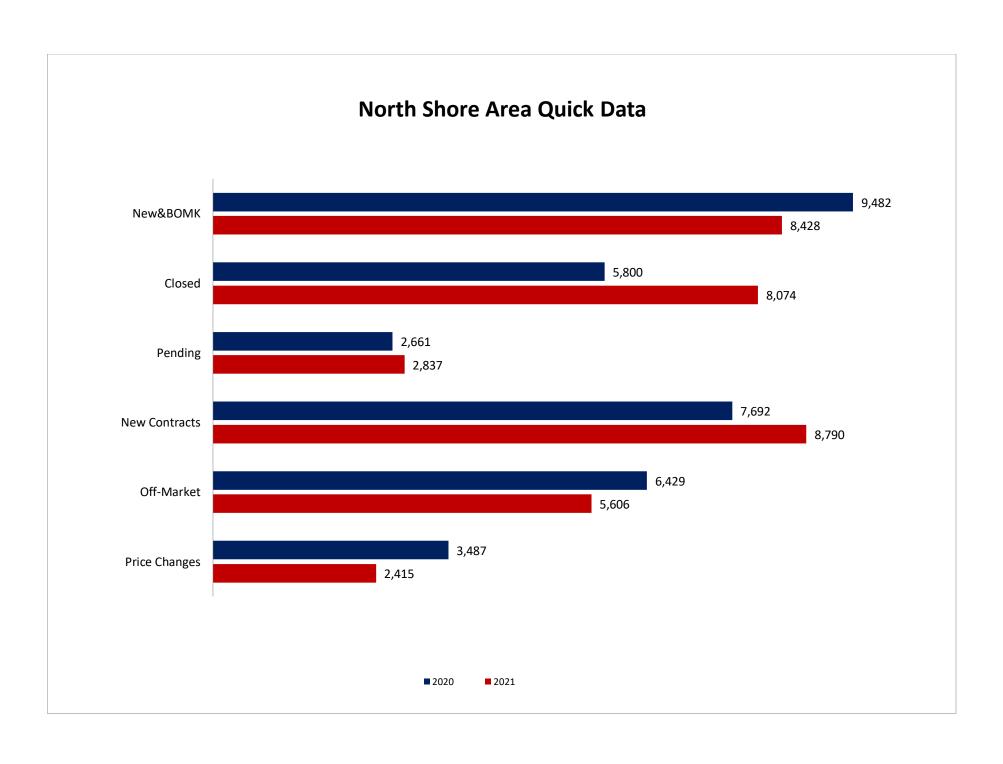

## nsbar.org

Legal

Legal Information

The following representations are based in whole or in part on data supplied by various participants in the Midwest Real Estate Data, LLC (MRED. Neither North Shore Barrington Association of Realtors (NSBAR) nor the Midwest Real Estate Data LLC guarantees, nor is in any way responsible for its accuracy. Data maintained by the Midwest Real Estate Data, LLC may not reflect all real estate activity in the market.







# North Shore Area Active Listings All Property Types



### **Barrington Area Active Listings - All Property Types**





### North Shore Area Single Family Homes Active Listings (DE)



### **Barrington Area Single Family Homes Active Listings (DE)**





### MRED Active Condo Listings(AT-C)



### **North Shore Area Active Condo Listings**



### **Barrington Area Active Condo Listings**



### **MRED Attached Active Listings**



### **North Shore Area Active Attached Listings**



# Barrington Area Active Attached Listings



#### **NorthShore - Statistics** Prepared by: North Shore - Barrington Association of REALTORS Property Type: Detached Single Family **AVERAGE LIST** # HOUSES **AVERAGE SALE SOLD YTD PRICE** PRICE 2019 2020 2021 2019 2020 2021 2019 2020 2021 180 237 322 391