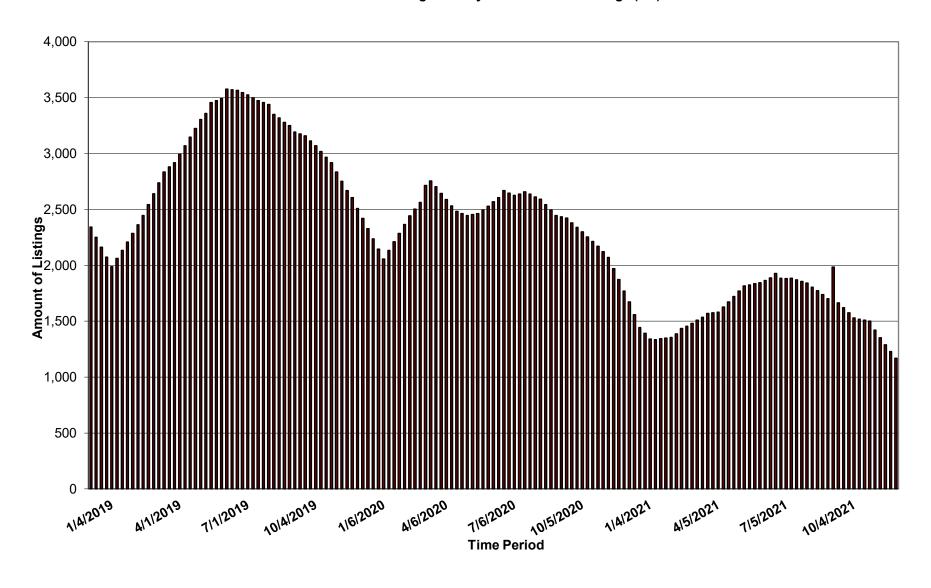

## nsbar.org

Legal

Legal Information

The following representations are based in whole or in part on data supplied by various participants in the Midwest Real Estate Data, LLC (MRED. Neither North Shore Barrington Association of Realtors (NSBAR) nor the Midwest Real Estate Data LLC guarantees, nor is in any way responsible for its accuracy. Data maintained by the Midwest Real Estate Data, LLC may not reflect all real estate activity in the market.







# North Shore Area Active Listings All Property Types



### **Barrington Area Active Listings - All Property Types**





### North Shore Area Single Family Homes Active Listings (DE)



### **Barrington Area Single Family Homes Active Listings (DE)**





### MRED Active Condo Listings(AT-C)



### **North Shore Area Active Condo Listings**



### **Barrington Area Active Condo Listings**



### **MRED Attached Active Listings**



### **North Shore Area Active Attached Listings**



# Barrington Area Active Attached Listings



#### **NorthShore - Statistics** Prepared by: North Shore - Barrington Association of REALTORS Property Type: Detached Single Family **AVERAGE LIST** # HOUSES **AVERAGE SALE SOLD YTD PRICE** PRICE 2019 2020 2021 2019 2020 2021 2019 2020 2021 180 237 322 391,370 674,696 748,132 650,750 628,981 719,614 Jan Feb 181 240 253 653.972 754.201 615,769 727.690 649.501 612.322 Mar 311 382 439 703,927 677,865 761,428 667,918 642.089 739,786 Apr 420 352 553