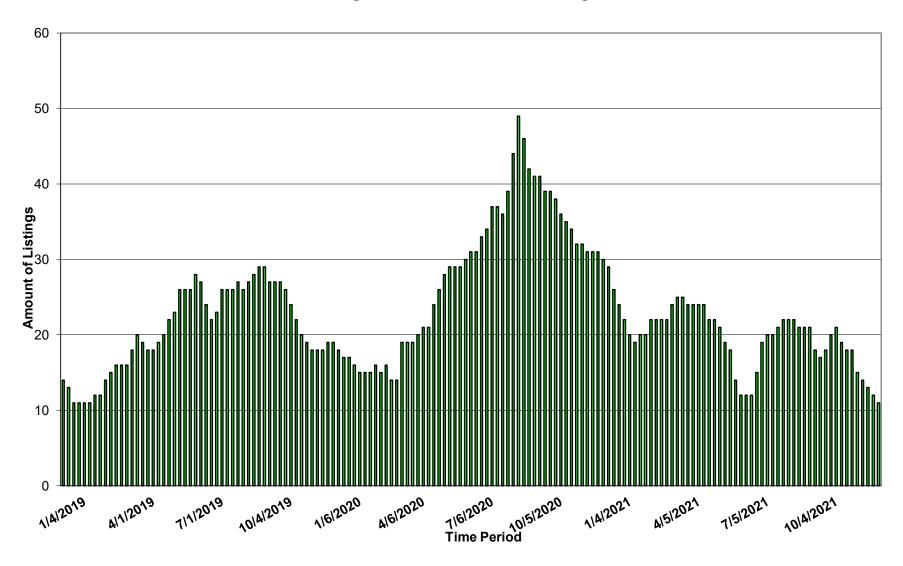

presentations are based in whole or in part on data supplied by various participants in the Midwest Real Estate Data, LLC (MRED. Neither North Shore Barrington Association of Realtors (NSBAR) nor the Midwest Real Estate Data LLC guarantees, nor is in any way responsible for its accuracy. Data maintained by the Midwest Real Estate Data, LLC may not reflect all real estate activity in the market.







# North Shore Area Active Listings All Property Types



### **Barrington Area Active Listings - All Property Types**





### North Shore Area Single Family Homes Active Listings (DE)



### **Barrington Area Single Family Homes Active Listings (DE)**





### MRED Active Condo Listings(AT-C)



### **North Shore Area Active Condo Listings**



### **Barrington Area Active Condo Listings**



### **MRED Attached Active Listings**



### **North Shore Area Active Attached Listings**



# Barrington Area Active Attached Listings



#### **NorthShore - Statistics** Prepared by: North Shore - Barrington Association of REALTORS Property Type: Detached Single Family **AVERAGE LIST** # HOUSES **AVERAGE SALE SOLD YTD PRICE** PRICE 2019 2020 2021 2019 2020 2021 2019 2020 2021 180 237 322 391,370 674,696 748,132 650,750 628,981 719,614 Jan Feb 181 240 253 653.972 754.201 615,769 727.690 649.501 612.322 Mar 311 382 439 703,927 677,865 761,428 667,918 642.089 739,786 Apr 420 352 553 718,987 696,821 806,130 686,108 658,267 788,679 May 470 318 559 682,155 701,214 799,483 650,513 647,950 779,202 503 434 748,054 777,224 895,812 Jun 725 706,014 736,421 879,105 597 Jul 498 673 789,209 787,829