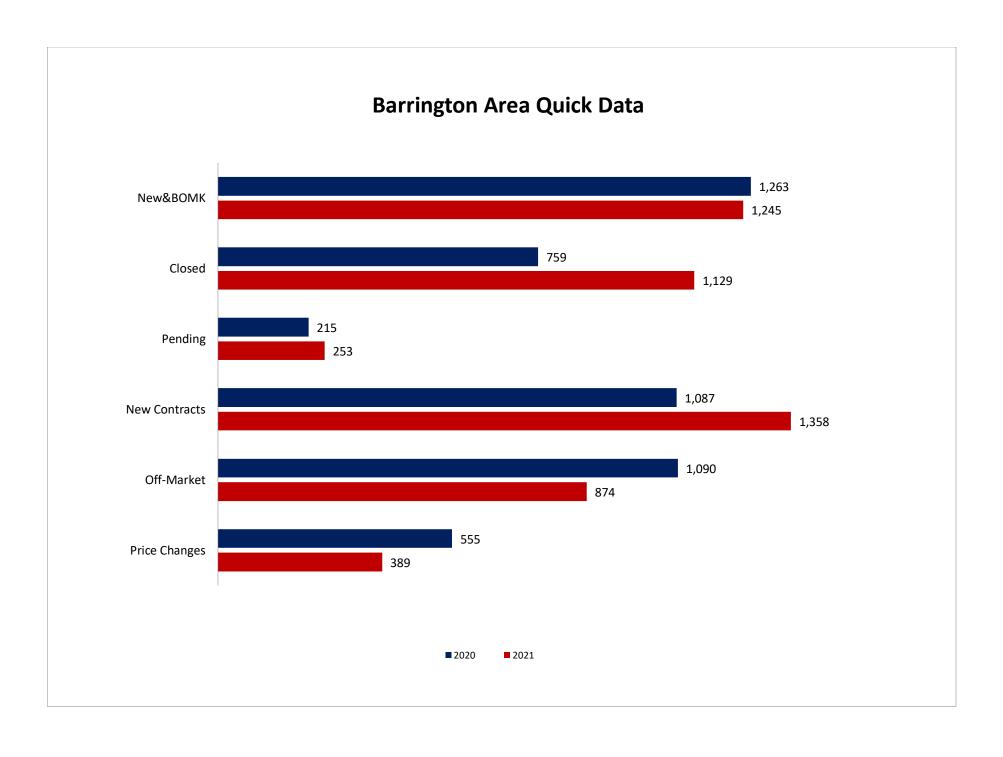

## nsbar.org

Legal

Legal Information

The following representations are based in whole or in part on data supplied by various participants in the Midwest Real Estate Data, LLC (MRED. Neither North Shore Barrington Association of Realtors (NSBAR) nor the Midwest Real Estate Data LLC guarantees, nor is in any way responsible for its accuracy. Data maintained by the Midwest Real Estate Data, LLC may not reflect all real estate activity in the market.







# North Shore Area Active Listings All Property Types



### **Barrington Area Active Listings - All Property Types**





### North Shore Area Single Family Homes Active Listings (DE)



### **Barrington Area Single Family Homes Active Listings (DE)**





### MRED Active Condo Listings(AT-C)



### **North Shore Area Active Condo Listings**



### **Barrington Area Active Condo Listings**



### **MRED Attached Active Listings**



### **North Shore Area Active Attached Listings**



# Barrington Area Active Attached Listings



#### **NorthShore - Statistics** Prepared by: North Shore - Barrington Association of REALTORS Property Type: Detached Single Family **AVERAGE LIST** # HOUSES **AVERAGE SALE SOLD YTD PRICE** PRICE 2019 2020 2021 2019 2020 2021 2019 2020 2021 180 237 322 391,3