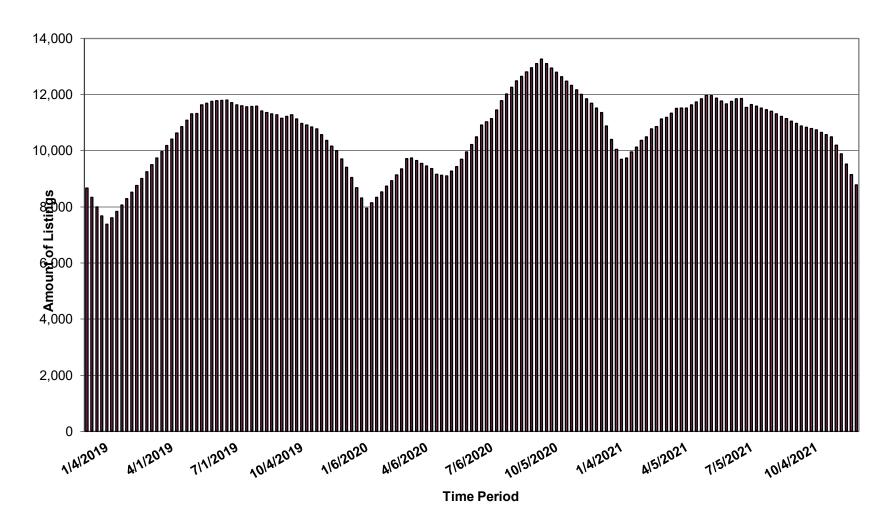

## nsbar.org

Legal

Legal Information

The following representations are based in whole or in part on data supplied by various participants in the Midwest Real Estate Data, LLC (MRED. Neither North Shore Barrington Association of Realtors (NSBAR) nor the Midwest Real Estate Data LLC guarantees, nor is in any way responsible for its accuracy. Data maintained by the Midwest Real Estate Data, LLC may not reflect all real estate activity in the market.







# North Shore Area Active Listings All Property Types



### **Barrington Area Active Listings - All Property Types**





### North Shore Area Single Family Homes Active Listings (DE)



### **Barrington Area Single Family Homes Active Listings (DE)**





### MRED Active Condo Listings(AT-C)



### **North Shore Area Active Condo Listings**



### **Barrington Area Active Condo Listings**



### **MRED Attached Active Listings**



### **North Shore Area Active Attached Listings**



# Barrington Area Active Attached Listings



#### **NorthShore - Statistics** Prepared by: North Shore - Barrington Association of REALTORS Property Type: Detached Single Family **AVERAGE LIST** # HOUSES **AVERAGE SALE SOLD YTD PRICE** PRICE 2019 2020 2021 2019 2020 2021 2019 2020 2021 180 237 322 391,370 674,696 748,132 650,750 628,981 719,614 Jan Feb 181 240 253 653.972 754.201 615,769 727.690 649.501 612.322 Mar 311 382 439 703,927 677,865 761,428 667,918 642.089 739,786 Apr 420 352 553 718,987 696,821 806,130 686,108 658,267 788,679 May 470 318 559 682,155 701,214 799,483 650,513 647,950 779,2