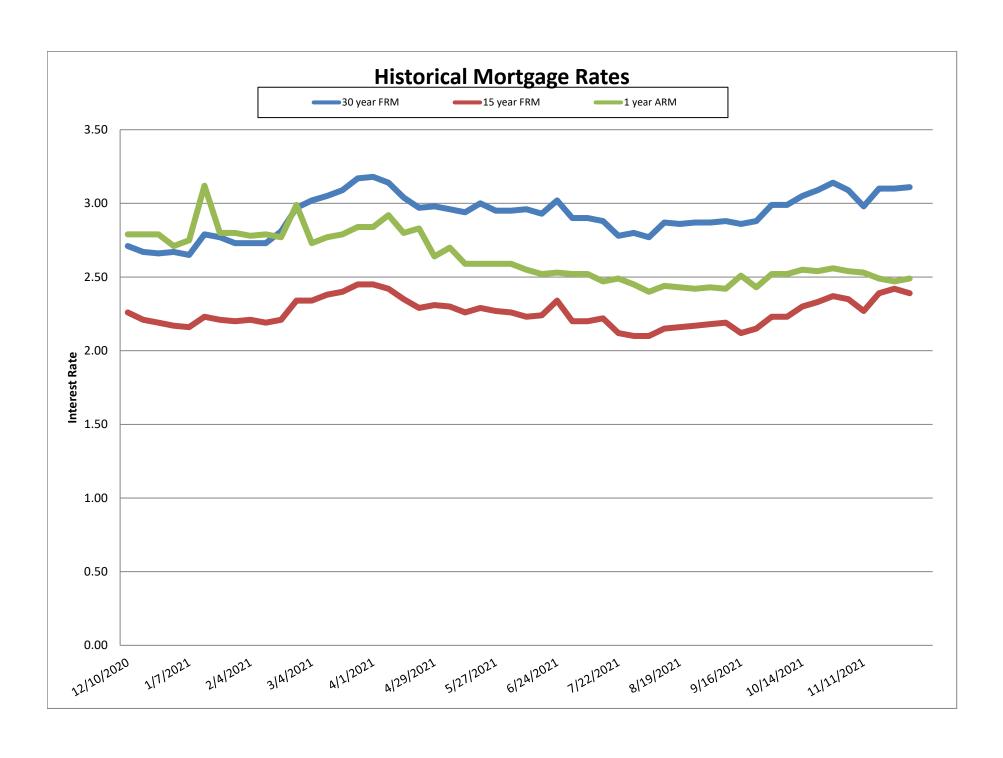

| 176,000 | 13.3% |
| WHEELING                   | 405    | 276       | 46.7% | 215,861 | 201,069    | 7.4%  | 205,000           | 183,250 | 11.9% |
| WILMETTE                   | 126    | 91        | 38.5% | 418,485 | 360,150    | 16.2% | 367,500           | 321,000 | 14.5% |
| WINNETKA                   | 38     | 21        | 81.0% | 412,727 | 413,574    | -0.2% | 416,000           | 380,000 | 9.5%  |
| ZION                       | 10     | 8         | 25.0% | 107,970 | 116,313    | -7.2% | 122,750           | 118,000 | 4.0%  |

### Disclaimer:

Statistics provided using data from Midwest Real Estate Data LLC.





### **Time Period**

### **NSBAR Absorption Rate for Detached Single Family Homes**

■Barrington ■NorthShore



### **NSBAR Supply Demand Ratio for Single Family Homes**







#### **Glossary of Terms and Abbreviations**

### **Absorption Rate:**

Absorption rates are used to determine the amount of weeks that it will take to sell the current inventory at the present rate of sales.

Twenty six weeks is considered neutral. When the absorption is rate is higher than 26 weeks, it is considered a buyer's market and sale prices become stagnant. When the rate is lower, homes are selling faster and sales prices increase.

#### To formulate Absorption Rate you need to know 2 figures.

- 1) How many listings are currently on the market?
- 2) How many listings sold last month?

#### Then

- A.) Multiple the number of solds last month by 12 (months).
- B.) Divided by the current listings equals # of Units that would sell each week.
- C.) Divide the # or units that should