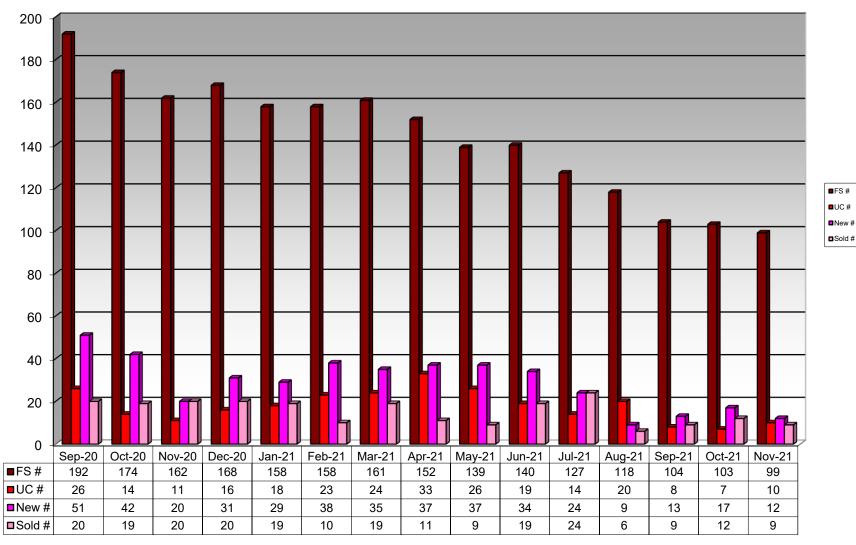

179,129 | 159,792    | 12.1% | 175,000           | 164,000 | 6.7%  |
| WAUCONDA                   | 84     | 67        | 25.4% | 200,636 | 182,127    | 10.2% | 199,450           | 176,000 | 13.3% |
| WHEELING                   | 405    | 276       | 46.7% | 215,861 | 201,069    | 7.4%  | 205,000           | 183,250 | 11.9% |
| WILMETTE                   | 126    | 91        | 38.5% | 418,485 | 360,150    | 16.2% | 367,500           | 321,000 | 14.5% |
| WINNETKA                   | 38     | 21        | 81.0% | 412,727 | 413,574    | -0.2% | 416,000           | 380,000 | 9.5%  |
| ZION                       | 10     | 8         | 25.0% | 107,970 | 116,313    | -7.2% | 122,750           | 118,000 | 4.0%  |

### Disclaimer:

Statistics provided using data from Midwest Real Estate Data LLC.





### **Time Period**

### **NSBAR Absorption Rate for Detached Single Family Homes**

■Barrington ■NorthShore



### **NSBAR Supply Demand Ratio for Single Family Homes**







#### **Glossary of Terms and Abbreviations**

### **Absorption Rate:**

Absorption rates are used to determine the amount of weeks that it will take to sell the current inventory at the present rate of sales.

Twenty six weeks is considered neutral. When the absorption is rate is higher than 26 weeks, it is considered a buyer's market and sale prices become stagnant. When the rate is lower, homes are selling faster and sales prices increase.

#### To formulate Absorption Rate you need to know 2 figures.

- 1) How many listings are currently on the market?
- 2) How many listings sold last month?

#### Then

- A.)