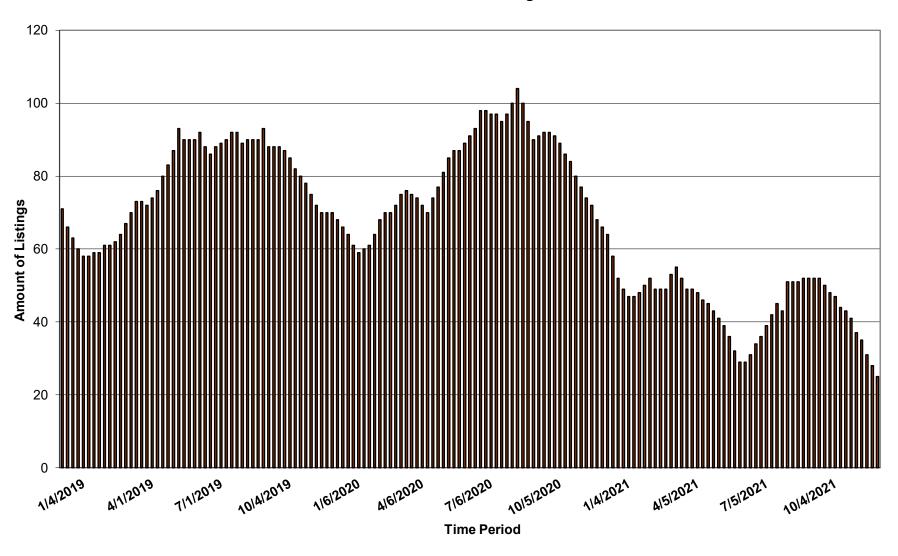

th Shore Barrington Association of Realtors (NSBAR) nor the Midwest Real Estate Data LLC guarantees, nor is in any way responsible for its accuracy. Data maintained by the Midwest Real Estate Data, LLC may not reflect all real estate activity in the market.







# North Shore Area Active Listings All Property Types



### **Barrington Area Active Listings - All Property Types**





### North Shore Area Single Family Homes Active Listings (DE)



### **Barrington Area Single Family Homes Active Listings (DE)**





### MRED Active Condo Listings(AT-C)



### **North Shore Area Active Condo Listings**



### **Barrington Area Active Condo Listings**



### **MRED Attached Active Listings**



### **North Shore Area Active Attached Listings**



# Barrington Area Active Attached Listings



#### **NorthShore - Statistics** Prepared by: North Shore - Barrington Association of REALTORS Property Type: Detached Single Family **AVERAGE LIST** # HOUSES **AVERAGE SALE SOLD YTD PRICE** PRICE 2019 2020 2021 2019 2020 2021 2019 2020 2021 180 237 322 391,370 674,696 748,132 650,750 628,981 719,614 Jan Feb 181 240 253 653.972 754.201 615,769 727.690 649.501 612.322 Mar 311 382 439 703,927 677,865 761,428 667,918 642.089 739,786 Apr 420 352 553 718,987 696,821 806,130 686,108 658,267 788,679 May 470 318 559 682,155 701,214 799,483 650,513 647,950 779,202 503 434 748,054 777,224 895,812 Jun 725 706,014 736,421 879,105 597 Jul 498 673 789,209 787,829 877,749 749,679 862,906 751,601 460 682 623 752,758 838,693 855,748 715,382 799,572 839,084 Aug Sep 315 587 498 652,798 802,920 802,721 614,