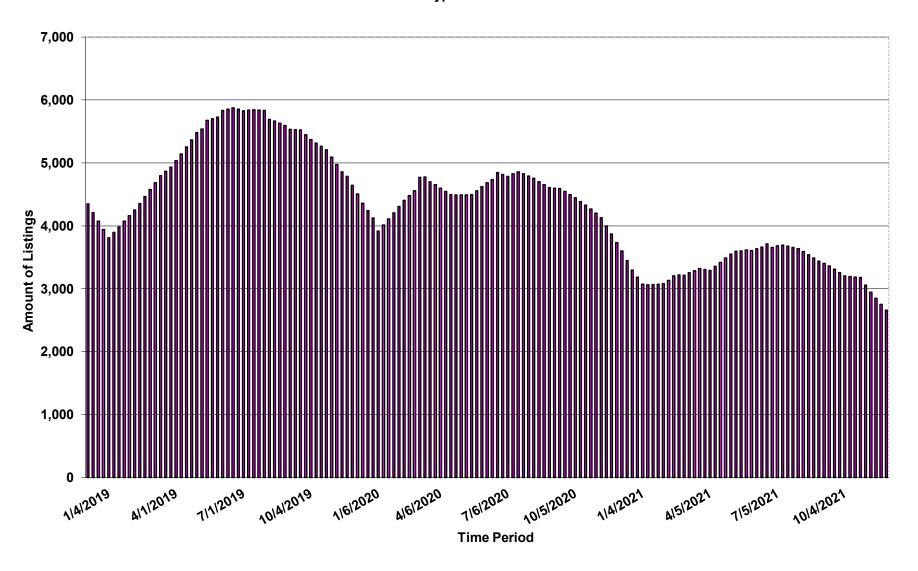

## nsbar.org

Legal

Legal Information

The following representations are based in whole or in part on data supplied by various participants in the Midwest Real Estate Data, LLC (MRED. Neither North Shore Barrington Association of Realtors (NSBAR) nor the Midwest Real Estate Data LLC guarantees, nor is in any way responsible for its accuracy. Data maintained by the Midwest Real Estate Data, LLC may not reflect all real estate activity in the market.







# North Shore Area Active Listings All Property Types



### **Barrington Area Active Listings - All Property Types**





### North Shore Area Single Family Homes Active Listings (DE)



### **Barrington Area Single Family Homes Active Listings (DE)**





### MRED Active Condo Listings(AT-C)



### **North Shore Area Active Condo Listings**



### **Barrington Area Active Condo Listings**



### **MRED Attached Active Listings**



### **North Shore Area Active Attached Listings**



# Barrington Area Active Attached Listings



#### **NorthShore - Statistics** Prepared by: North Shore - Barrington Association of REALTORS Property Type: Detached Single Family **AVERAGE LIST** # HOUSES **AVERAGE SALE SOLD YTD PRICE** PRICE 2019 2020 2021 2019 2020 2021 2019 2020 2021 180 237 322 391,370 674,696 748,132 650,750 628,981 719,614 Jan Feb 181 240