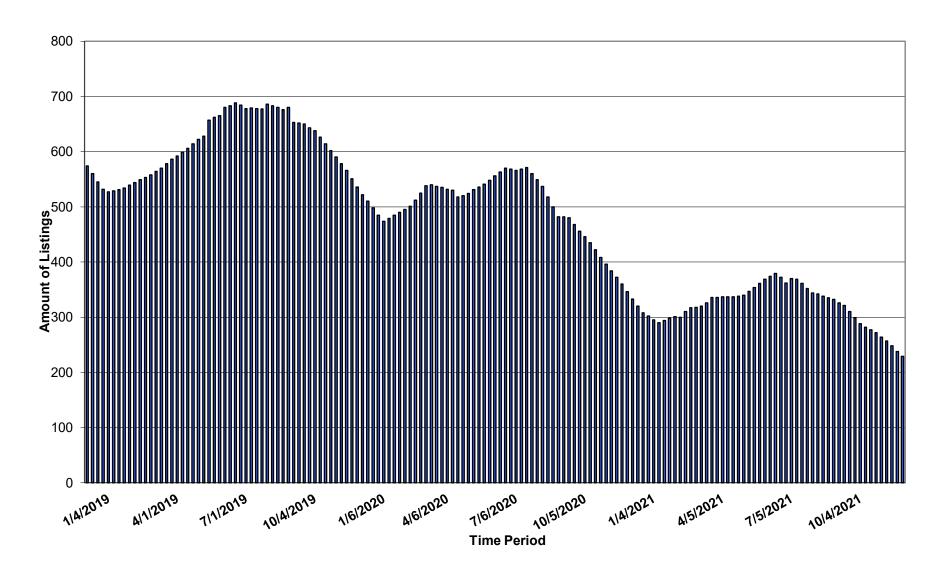

## nsbar.org

Legal

Legal Information

The following representations are based in whole or in part on data supplied by various participants in the Midwest Real Estate Data, LLC (MRED. Neither North Shore Barrington Association of Realtors (NSBAR) nor the Midwest Real Estate Data LLC guarantees, nor is in any way responsible for its accuracy. Data maintained by the Midwest Real Estate Data, LLC may not reflect all real estate activity in the market.







# North Shore Area Active Listings All Property Types



### **Barrington Area Active Listings - All Property Types**





### North Shore Area Single Family Homes Active Listings (DE)



### **Barrington Area Single Family Homes Active Listings (DE)**





### MRED Active Condo Listings(AT-C)



### **North Shore Area Active Condo Listings**



### **Barrington Area Active Condo Listings**



### **MRED Attached Active Listings**



### **North Shore Area Active Attached Listings**



# Barrington Area Active Attached Listings



#### **NorthShore - Statistics** Prepared by: North Shore - Barrington Association of REALTORS Property Type: Detached Single Family **AVERAGE LIST** # HOUSES **AVERAGE SALE SOLD YTD PRICE** PRICE 2019 2020 2021 2019 2020 2021 2019 2020 2021 180 237 322 391,370 674,696 748,132 650,750 628,981 719,614 Jan Feb 181 240 253 653.972 754.201 615,769 727.690 649.501 612.322 Mar 311 382 439 703,927 677,865 761,428 667,918 642.089 739,786 Apr 420 352 553 718,987 696,821 806,130 686,108 658,267 788,679 May 470 318 559 682