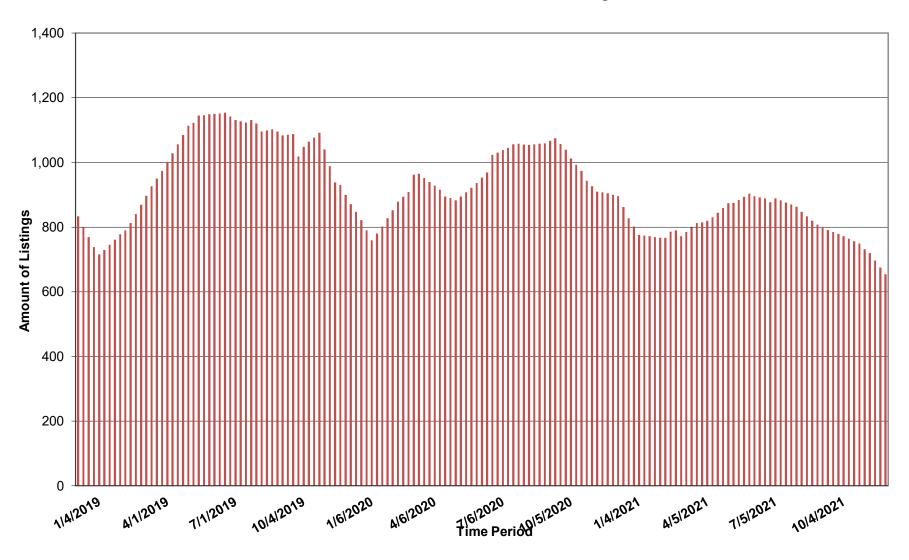

dwest Real Estate Data, LLC (MRED. Neither North Shore Barrington Association of Realtors (NSBAR) nor the Midwest Real Estate Data LLC guarantees, nor is in any way responsible for its accuracy. Data maintained by the Midwest Real Estate Data, LLC may not reflect all real estate activity in the market.







# North Shore Area Active Listings All Property Types



### **Barrington Area Active Listings - All Property Types**





### North Shore Area Single Family Homes Active Listings (DE)



### **Barrington Area Single Family Homes Active Listings (DE)**





### MRED Active Condo Listings(AT-C)



### **North Shore Area Active Condo Listings**



### **Barrington Area Active Condo Listings**



### **MRED Attached Active Listings**



### **North Shore Area Active Attached Listings**



# Barrington Area Active Attached Listings



#### **NorthShore - Statistics** Prepared by: North Shore - Barrington Association of REALTORS Property Type: Detached Single Family **AVERAGE LIST** # HOUSES **AVERAGE SALE SOLD YTD PRICE** PRICE 2019 2020 2021 2019 2020 2021 2019 2020 2021 180 237 322 391,370 674,696 748,132 650,750 628,981 719,614 Jan Feb 181 240 253 653.972 754.201 615,769 727.690 649.501 612.322 Mar 311 382 439 703,927 677,865 761,428 667,918 642.089 739,786 Apr 420 352 553 718,987 696,821 806,130 686,108 658,267 788,679 May 470 318 559 682,155 701,214 799,483 650,513 647,950 779,202 503 434 748,054 777,224 895,812 Jun 725 706,014 736,421 879,105 597 Jul 498 673 789,209 787,829 877,749 749,679 862,906 751,601 460 682 623 752,758 838,693 855,748 715,382 799,572 839,084 Au