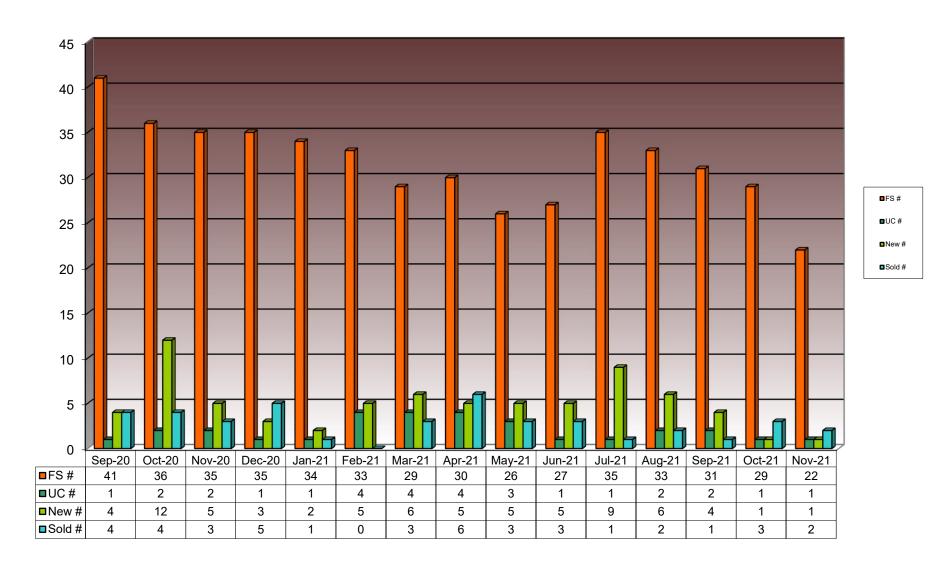

79,129 | 159,792    | 12.1% | 175,000           | 164,000 | 6.7%  |
| WAUCONDA                   | 84     | 67        | 25.4% | 200,636 | 182,127    | 10.2% | 199,450           | 176,000 | 13.3% |
| WHEELING                   | 405    | 276       | 46.7% | 215,861 | 201,069    | 7.4%  | 205,000           | 183,250 | 11.9% |
| WILMETTE                   | 126    | 91        | 38.5% | 418,485 | 360,150    | 16.2% | 367,500           | 321,000 | 14.5% |
| WINNETKA                   | 38     | 21        | 81.0% | 412,727 | 413,574    | -0.2% | 416,000           | 380,000 | 9.5%  |
| ZION                       | 10     | 8         | 25.0% | 107,970 | 116,313    | -7.2% | 122,750           | 118,000 | 4.0%  |

### Disclaimer:

Statistics provided using data from Midwest Real Estate Data LLC.





### **Time Period**

### **NSBAR Absorption Rate for Detached Single Family Homes**

■Barrington ■NorthShore



### **NSBAR Supply Demand Ratio for Single Family Homes**







#### **Glossary of Terms and Abbreviations**

### **Absorption Rate:**

Absorption rates are used to determine the amount of weeks that it will take to sell the current inventory at the present rate of sales.

Twenty six weeks is considered neutral. When the absorption is rate is higher than 26 weeks, it is considered a buyer's market and sale prices become stagnant. When the rate is lower, homes are selling faster and sales prices increase.

#### To formulate Absorption Rate you need to know 2 figures.

- 1) How many listings are currently on the market?
- 2) How many listings sold last month?

#### Then

- A.) M