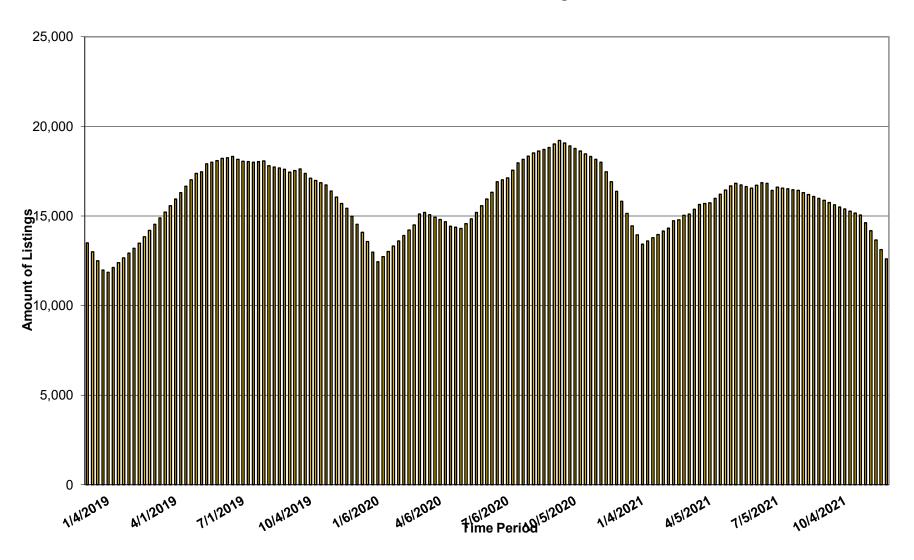

rt on data supplied by various participants in the Midwest Real Estate Data, LLC (MRED. Neither North Shore Barrington Association of Realtors (NSBAR) nor the Midwest Real Estate Data LLC guarantees, nor is in any way responsible for its accuracy. Data maintained by the Midwest Real Estate Data, LLC may not reflect all real estate activity in the market.







# North Shore Area Active Listings All Property Types



### **Barrington Area Active Listings - All Property Types**





### North Shore Area Single Family Homes Active Listings (DE)



### **Barrington Area Single Family Homes Active Listings (DE)**





### MRED Active Condo Listings(AT-C)



### **North Shore Area Active Condo Listings**



### **Barrington Area Active Condo Listings**



### **MRED Attached Active Listings**



### **North Shore Area Active Attached Listings**



# Barrington Area Active Attached Listings



#### **NorthShore - Statistics** Prepared by: North Shore - Barrington Association of REALTORS Property Type: Detached Single Family **AVERAGE LIST** # HOUSES **AVERAGE SALE SOLD YTD PRICE** PRICE 2019 2020 2021 2019 2020 2021 2019 2020 2021 180 237 322 391,370 674,696 748,132 650,750 628,981 719,614 Jan Feb 181 240 253 653.972 754.201 615,769 727.690 649.501 612.322 Mar 311 382 439 703,927 677,865 761,428 667,918 642.089 739,786 Apr 420 352 553 718,987 696,821 806,130 686,108 658,267 788,679 May 470 318 559 682,155 701,214 799,483 650,513 647,950 779,202 503 434 748,054 777,224 895,812 Jun 725 706,014 736,421 879,105 597 Jul 498 673 789,209 787,829 877,749 749,679 862,906 751,601 460 682 6