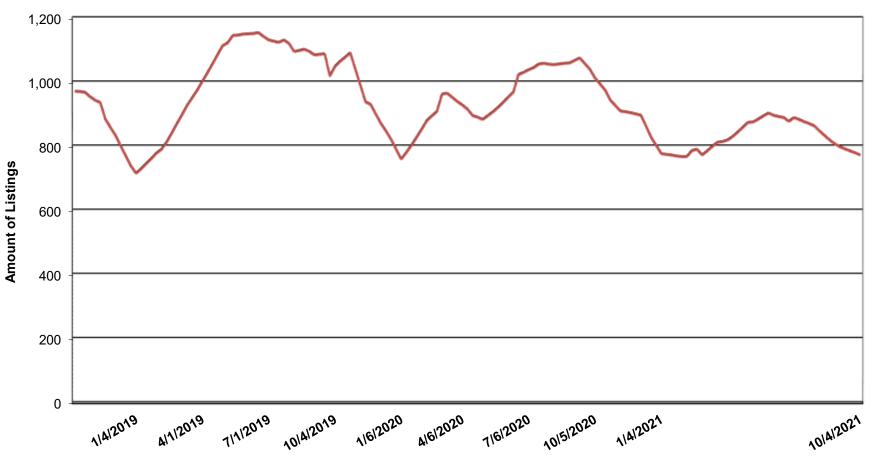

rantees, nor is in any way responsible for its accuracy. Data maintained by the Midwest Real Estate Data, LLC may not reflect all real estate activity in the market.











# North Shore Area Active Listings All Property Types



**Time Period** 

### **Barrington Area Active Listings - All Property Types**





**Time Period** 

### North Shore Area Single Family Homes Active Listings (DE)



**Time Period** 

### **Barrington Area Single Family Homes Active Listings (DE)**



**Time Period** 

### MRED Active Condo Listings(AT-C)



**Time Period** 

# **North Shore Area Active Condo Listings**



**Time Period** 

# **Barrington Area Active Condo Listings**



**Time Period** 

# **MRED Attached Active Listings**



**Time Period** 

# **North Shore Area Active Attached Listings**



**Time Period** 

# Barrington Area Active Attached Listings



**Time Period** 

#### **NorthShore - Statistics** Prepared by: North Shore - Barrington Association of REALTORS Property Type: Detached Single Family **AVERAGE LIST** # HOUSES **AVERAGE SALE SOLD YTD PRICE PRICE** 2019 2020 2021 2019 2020 2021 2019 2020 2021 391,370 748,132 650,750 180 237 322 674,696 628,981 719,614 Jan Feb 181 240 253 653.972 754.201 727.690 649.501 612.322 615.769 Mar 311 382 439 703,927 677,865 761,428 667,918 642,089 739,786 Apr 420 352 553 718,987 696,821 806,130 686,108 658,267 788,679 May 470 318 559 682,155 701,214 799,483 650,513 647,950 779,202 503 434 725 748,054 777,224 895,812 879,105 Jun 706,014 736,421 Jul 498 597 673 789,209 787,829 877,749 749,679 751,601 862,906 Aug 460 682 623 752,758 85