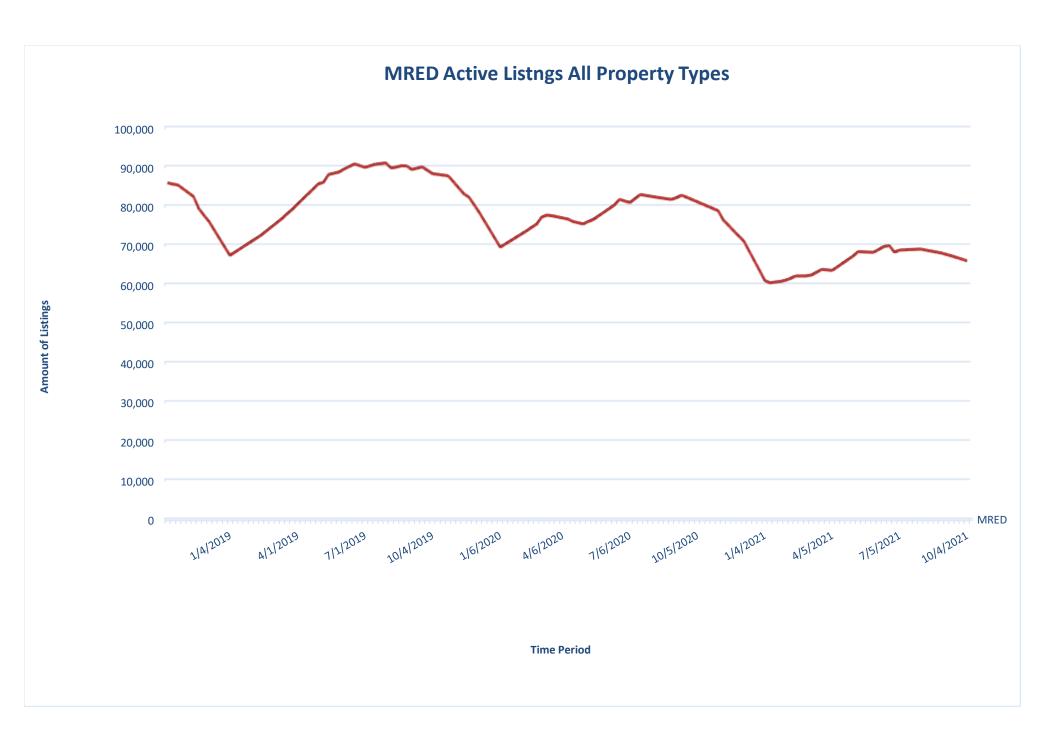

# nsbar.org

Legal

Legal Information

The following representations are based in whole or in part on data supplied by various participants in the Midwest Real Estate Data, LLC (MRED. Neither North Shore Barrington Association of Realtors (NSBAR) nor the Midwest Real Estate Data LLC guarantees, nor is in any way responsible for its accuracy. Data maintained by the Midwest Real Estate Data, LLC may not reflect all real estate activity in the market.











# North Shore Area Active Listings All Property Types



**Time Period** 

### **Barrington Area Active Listings - All Property Types**





**Time Period** 

### North Shore Area Single Family Homes Active Listings (DE)



**Time Period** 

### **Barrington Area Single Family Homes Active Listings (DE)**



**Time Period** 

### MRED Active Condo Listings(AT-C)



**Time Period** 

# **North Shore Area Active Condo Listings**



**Time Period** 

# **Barrington Area Active Condo Listings**



**Time Period** 

# **MRED Attached Active Listings**



**Time Period** 

# **North Shore Area Active Attached Listings**



**Time Period** 

# Barrington Area Active Attached Listings



**Time Period** 

#### **NorthShore - Statistics** Prepared by: North Shore - Barrington Association of REALT