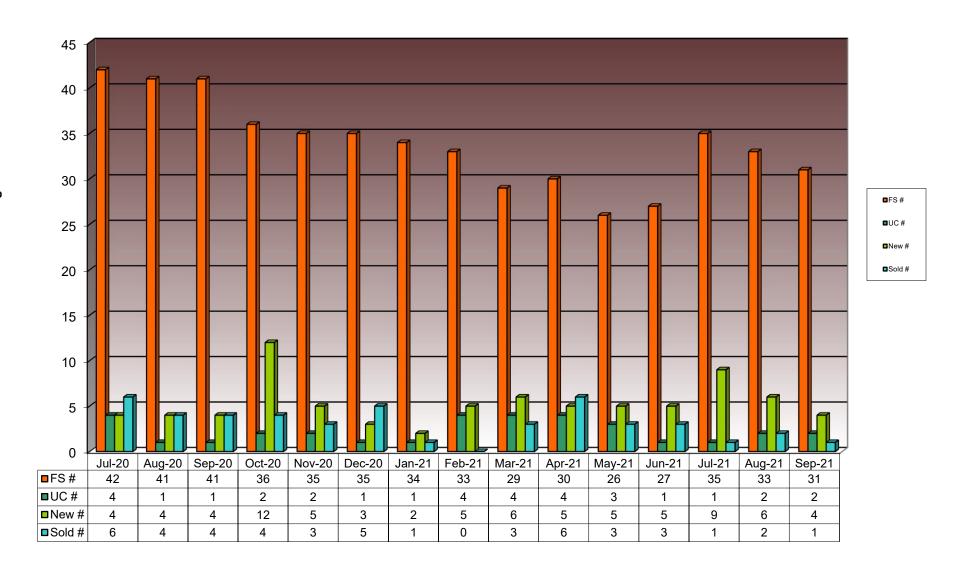

| 164,000 | 6.1%  |
| WAUCONDA                   | 67     | 57        | 17.5%  | 200,624 | 177,061     | 13.3%  | 200,000           | 175,000 | 14.3% |
| WHEELING                   | 343    | 227       | 51.1%  | 216,488 | 199,125     | 8.7%   | 205,000           | 184,000 | 11.4% |
| WILMETTE                   | 111    | 68        | 63.2%  | 413,460 | 350,534     | 18.0%  | 325,000           | 320,500 | 1.4%  |
| WINNETKA                   | 35     | 16        | 118.8% | 407,132 | 424,316     | -4.0%  | 410,000           | 409,975 | 0.0%  |
| ZION                       | 6      | 5         | 20.0%  | 100,550 | 119,600     | -15.9% | 115,500           | 115,000 | 0.4%  |

### Disclaimer:

Statistics provided using data from Midwest Real Estate Data LLC.



#### **Time Period**



### **Time Period**

# **NSBAR Absorption Rate for Detached Single Family Homes**





### **NSBAR Supply Demand Ratio for Single Family Homes**







#### **Glossary of Terms and Abbreviations**

### **Absorption Rate:**

Absorption rates are used to determine the amount of weeks that it will take to sell the current inventory at the present rate of sales.

Twenty six weeks is considered neutral. When the absorption is rate is higher than 26 weeks, it is considered a buyer's market and sale prices become stagnant. When the rate is lower, homes are selling faster and sales prices increase.

#### To formulate Absorption Rate you need to know 2 figures.

- 1) How many listings are currently on the market?
- 2) How many listings sold last month?

#### Then

- A.) Multiple the number of sol