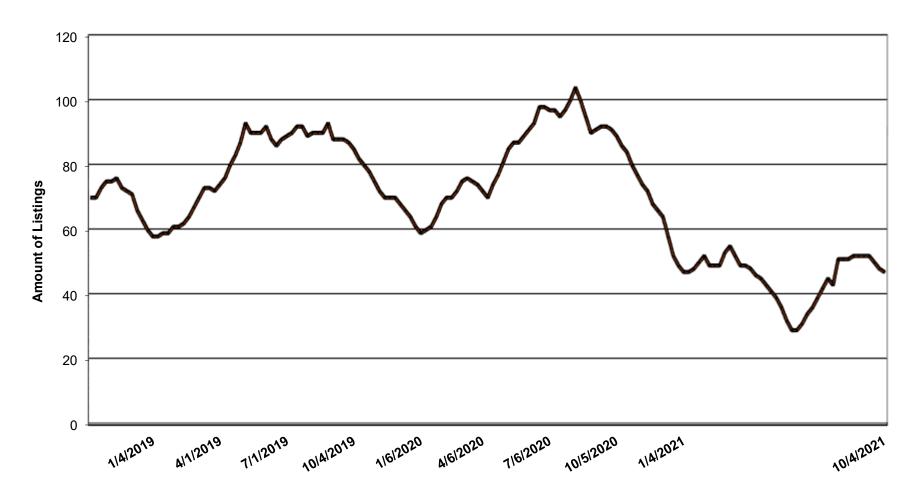

intained by the Midwest Real Estate Data, LLC may not reflect all real estate activity in the market.











# North Shore Area Active Listings All Property Types



**Time Period** 

### **Barrington Area Active Listings - All Property Types**





**Time Period** 

### North Shore Area Single Family Homes Active Listings (DE)



**Time Period** 

### **Barrington Area Single Family Homes Active Listings (DE)**



**Time Period** 

### MRED Active Condo Listings(AT-C)



**Time Period** 

# **North Shore Area Active Condo Listings**



**Time Period** 

# **Barrington Area Active Condo Listings**



**Time Period** 

# **MRED Attached Active Listings**



**Time Period** 

# **North Shore Area Active Attached Listings**



**Time Period** 

# Barrington Area Active Attached Listings



**Time Period** 

#### **NorthShore - Statistics** Prepared by: North Shore - Barrington Association of REALTORS Property Type: Detached Single Family **AVERAGE LIST** # HOUSES **AVERAGE SALE SOLD YTD PRICE PRICE** 2019 2020 2021 2019 2020 2021 2019 2020 2021 391,370 748,132 650,750 180 237 322 674,696 628,981 719,614 Jan Feb 181 240 253 653.972 754.201 727.690 649.501 612.322 615.769 Mar 311 382 439 703,927 677,865 761,428 667,918 642,089 739,786 Apr 420 352 553 718,987 696,821 806,130 686,108 658,267 788,679 May 470 318 559 682,155 701,214 799,483 650,513 647,950 779,202 503 434 725 748,054 777,224 895,812 879,105 Jun 706,014 736,421 Jul 498 597 673 789,209 787,829 877,749 749,679 751,601 862,906 Aug 460 682 623 752,758 855,748 715,382 799,572 839,084 838,693 Sep 315 587 498 652,798 80