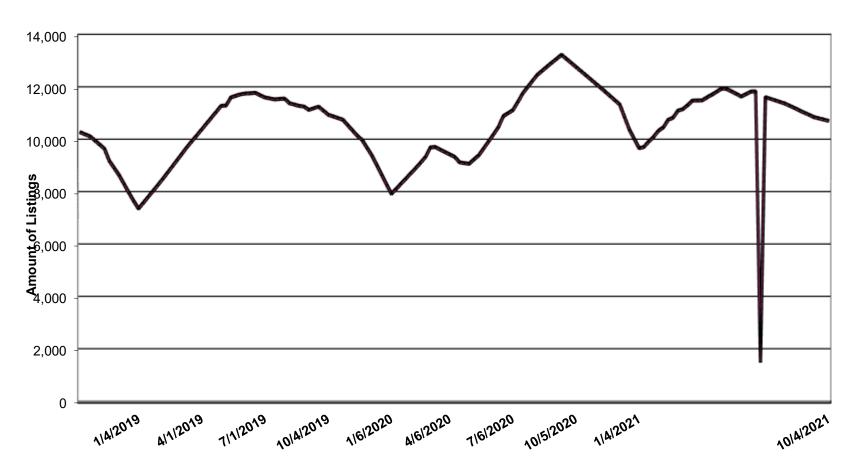

rmation

The following representations are based in whole or in part on data supplied by various participants in the Midwest Real Estate Data, LLC (MRED. Neither North Shore Barrington Association of Realtors (NSBAR) nor the Midwest Real Estate Data LLC guarantees, nor is in any way responsible for its accuracy. Data maintained by the Midwest Real Estate Data, LLC may not reflect all real estate activity in the market.











# North Shore Area Active Listings All Property Types



**Time Period** 

### **Barrington Area Active Listings - All Property Types**





**Time Period** 

### North Shore Area Single Family Homes Active Listings (DE)



**Time Period** 

### **Barrington Area Single Family Homes Active Listings (DE)**



**Time Period** 

### MRED Active Condo Listings(AT-C)



**Time Period** 

# **North Shore Area Active Condo Listings**



**Time Period** 

# **Barrington Area Active Condo Listings**



**Time Period** 

# **MRED Attached Active Listings**



**Time Period** 

# **North Shore Area Active Attached Listings**



**Time Period** 

# Barrington Area Active Attached Listings



**Time Period** 

#### **NorthShore - Statistics** Prepared by: North Shore - Barrington Association of REALTORS Property Type: Detached Single Family **AVERAGE LIST** # HOUSES **AVERAGE SALE SOLD YTD PRICE PRICE** 2019 2020 2021 2019 2020 2021 2019 2020 2021 391,370 748,132 650,750 180 237 322 674,696 628,981 719,614 Jan Feb 181 240 253 653.972 754.201 727.690 649.501 612.322 615.769 Mar 311 382 439 703,927 677,865 761,428 667,918 642,089 739,786 Apr 420 352 553 718,987 6