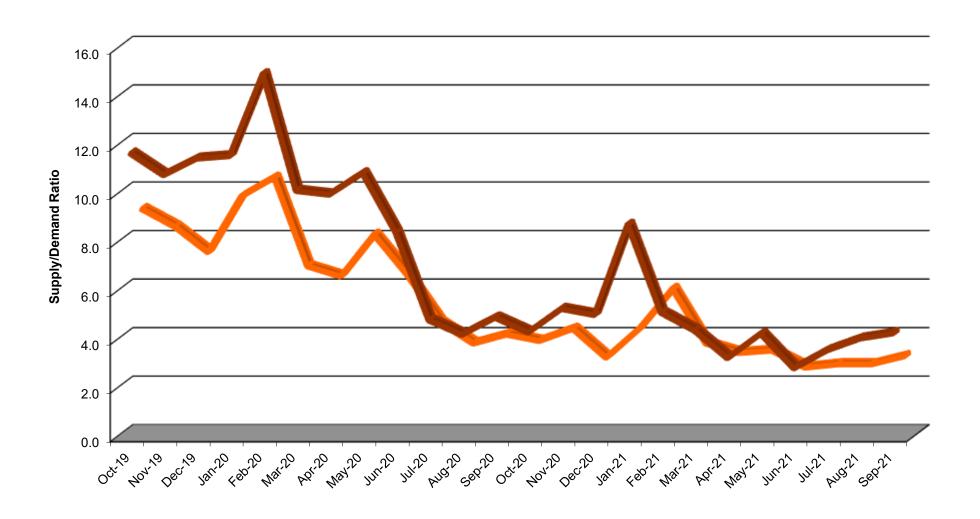

00 | 14.3% |
| WHEELING                   | 343    | 227       | 51.1%  | 216,488 | 199,125     | 8.7%   | 205,000           | 184,000 | 11.4% |
| WILMETTE                   | 111    | 68        | 63.2%  | 413,460 | 350,534     | 18.0%  | 325,000           | 320,500 | 1.4%  |
| WINNETKA                   | 35     | 16        | 118.8% | 407,132 | 424,316     | -4.0%  | 410,000           | 409,975 | 0.0%  |
| ZION                       | 6      | 5         | 20.0%  | 100,550 | 119,600     | -15.9% | 115,500           | 115,000 | 0.4%  |

### Disclaimer:

Statistics provided using data from Midwest Real Estate Data LLC.



#### **Time Period**



### **Time Period**

# **NSBAR Absorption Rate for Detached Single Family Homes**





### **NSBAR Supply Demand Ratio for Single Family Homes**







#### **Glossary of Terms and Abbreviations**

### **Absorption Rate:**

Absorption rates are used to determine the amount of weeks that it will take to sell the current inventory at the present rate of sales.

Twenty six weeks is considered neutral. When the absorption is rate is higher than 26 weeks, it is considered a buyer's market and sale prices become stagnant. When the rate is lower, homes are selling faster and sales prices increase.

#### To formulate Absorption Rate you need to know 2 figures.

- 1) How many listings are currently on the market?
- 2) How many listings sold last month?

#### Then

- A.) Multiple the number of solds last month by 12 (months).
- B.) Divided by the current listings equals # of Units that would sell each week.
- C.) Divide the # or units that shou