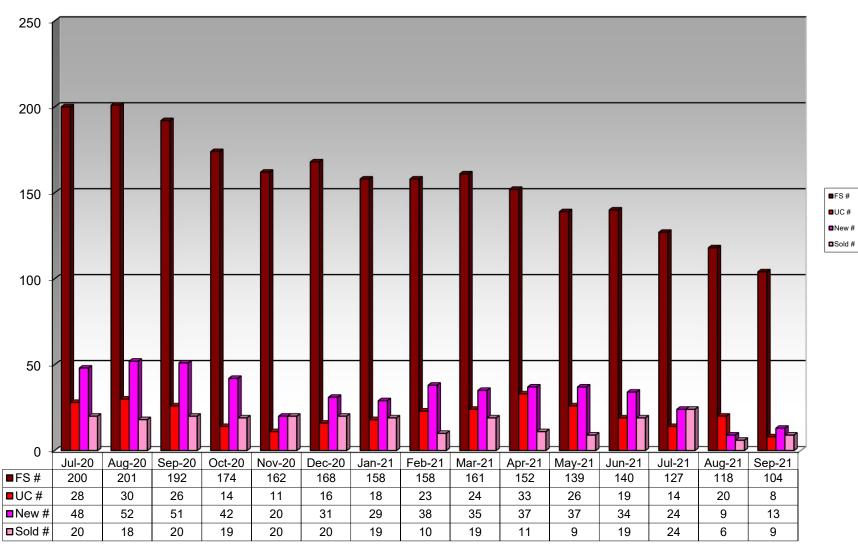

0     | 9.9%   | 174,000           | 164,000 | 6.1%  |
| WAUCONDA                   | 67     | 57        | 17.5%  | 200,624 | 177,061     | 13.3%  | 200,000           | 175,000 | 14.3% |
| WHEELING                   | 343    | 227       | 51.1%  | 216,488 | 199,125     | 8.7%   | 205,000           | 184,000 | 11.4% |
| WILMETTE                   | 111    | 68        | 63.2%  | 413,460 | 350,534     | 18.0%  | 325,000           | 320,500 | 1.4%  |
| WINNETKA                   | 35     | 16        | 118.8% | 407,132 | 424,316     | -4.0%  | 410,000           | 409,975 | 0.0%  |
| ZION                       | 6      | 5         | 20.0%  | 100,550 | 119,600     | -15.9% | 115,500           | 115,000 | 0.4%  |

### Disclaimer:

Statistics provided using data from Midwest Real Estate Data LLC.



#### **Time Period**



### **Time Period**

# **NSBAR Absorption Rate for Detached Single Family Homes**





### **NSBAR Supply Demand Ratio for Single Family Homes**







#### **Glossary of Terms and Abbreviations**

### **Absorption Rate:**

Absorption rates are used to determine the amount of weeks that it will take to sell the current inventory at the present rate of sales.

Twenty six weeks is considered neutral. When the absorption is rate is higher than 26 weeks, it is considered a buyer's market and sale prices become stagnant. When the rate is lower, homes are selling faster and sales prices increase.

#### To formulate Absorption Rate you need to know 2 figures.

- 1) How many listings are currently on the market?
- 2) How many listings sold last month?

#### Then

- A.) Mu