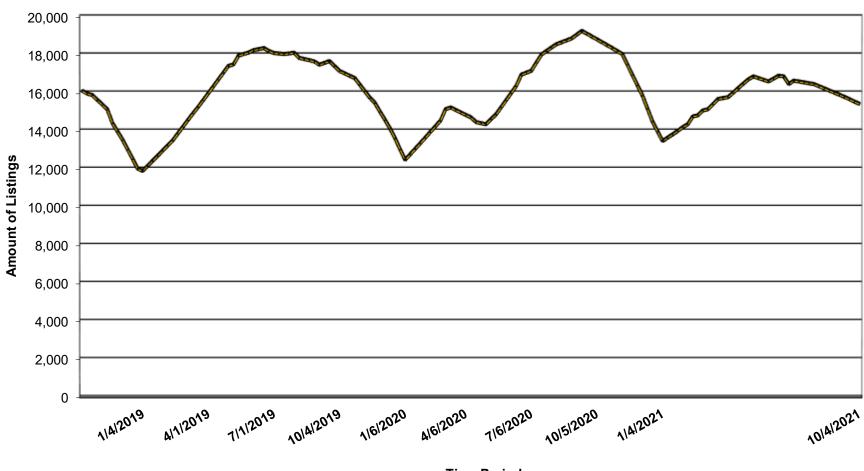

ociation of Realtors (NSBAR) nor the Midwest Real Estate Data LLC guarantees, nor is in any way responsible for its accuracy. Data maintained by the Midwest Real Estate Data, LLC may not reflect all real estate activity in the market.











# North Shore Area Active Listings All Property Types



**Time Period** 

### **Barrington Area Active Listings - All Property Types**





**Time Period** 

### North Shore Area Single Family Homes Active Listings (DE)



**Time Period** 

### **Barrington Area Single Family Homes Active Listings (DE)**



**Time Period** 

### MRED Active Condo Listings(AT-C)



**Time Period** 

# **North Shore Area Active Condo Listings**



**Time Period** 

# **Barrington Area Active Condo Listings**



**Time Period** 

# **MRED Attached Active Listings**



**Time Period** 

# **North Shore Area Active Attached Listings**



**Time Period** 

# Barrington Area Active Attached Listings



**Time Period** 

#### **NorthShore - Statistics** Prepared by: North Shore - Barrington Association of REALTORS Property Type: Detached Single Family **AVERAGE LIST** # HOUSES **AVERAGE SALE SOLD YTD PRICE PRICE** 2019 2020 2021 2019 2020 2021 2019 2020 2021 391,370 748,132 650,750 180 237 322 674,696 628,981 719,614 Jan Feb 181 240 253 653.972 754.201 727.690 649.501 612.322 615.769 Mar 311 382 439 703,927 677,865 761,428 667,918 642,089 739,786 Apr 420 352 553 718,987 696,821 806,130 686,108 658,267 788,679 May 470 318 559 682,155 701,214 799,483 650,513 647,950 779,202 503 434 725 748,054 777,224 895,812 879,105 Jun 706,014 736,421 Jul 498 597 673 789,2