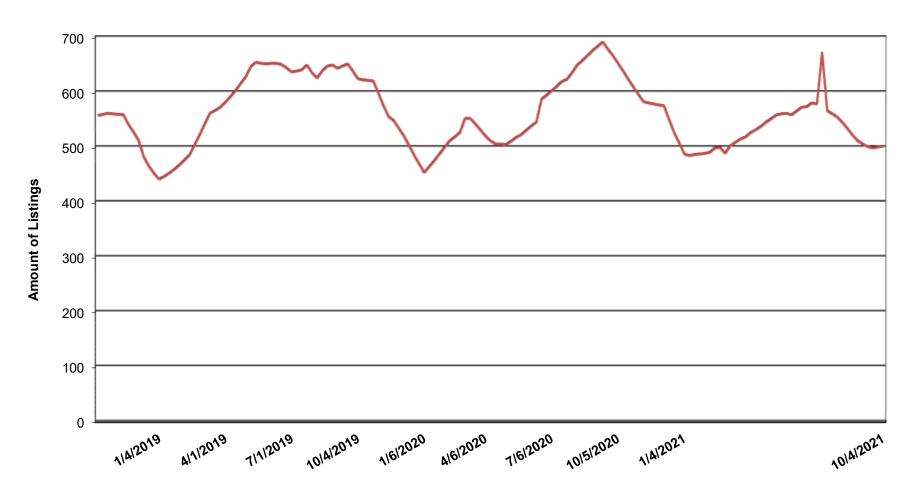

rt on data supplied by various participants in the Midwest Real Estate Data, LLC (MRED. Neither North Shore Barrington Association of Realtors (NSBAR) nor the Midwest Real Estate Data LLC guarantees, nor is in any way responsible for its accuracy. Data maintained by the Midwest Real Estate Data, LLC may not reflect all real estate activity in the market.











# North Shore Area Active Listings All Property Types



**Time Period** 

### **Barrington Area Active Listings - All Property Types**





**Time Period** 

### North Shore Area Single Family Homes Active Listings (DE)



**Time Period** 

### **Barrington Area Single Family Homes Active Listings (DE)**



**Time Period** 

### MRED Active Condo Listings(AT-C)



**Time Period** 

# **North Shore Area Active Condo Listings**



**Time Period** 

# **Barrington Area Active Condo Listings**



**Time Period** 

# **MRED Attached Active Listings**



**Time Period** 

# **North Shore Area Active Attached Listings**



**Time Period** 

# Barrington Area Active Attached Listings



**Time Period** 

#### **NorthShore - Statistics** Prepared by: North Shore - Barrington Association of REALTORS Property Type: Detached Single Family **AVERAGE LIST** # HOUSES **AVERAGE SALE SOLD YTD PRICE PRICE** 2019 2020 2021 2019 2020 2021 2019 2020 2021 391,370 748,132 650,750 180 237 322 674,696 628,981 719,614 Jan Feb 181 240 253 653.972 754.201 727.690 649.501 612.322 615.769 Mar 311 382 439 703,927 677,865 761,428 667,918 642,089 739,786 Apr 420 352 553 718,987 696,821 806,130 686,108 658,267 788,679 May 470 318 559 682,155 701