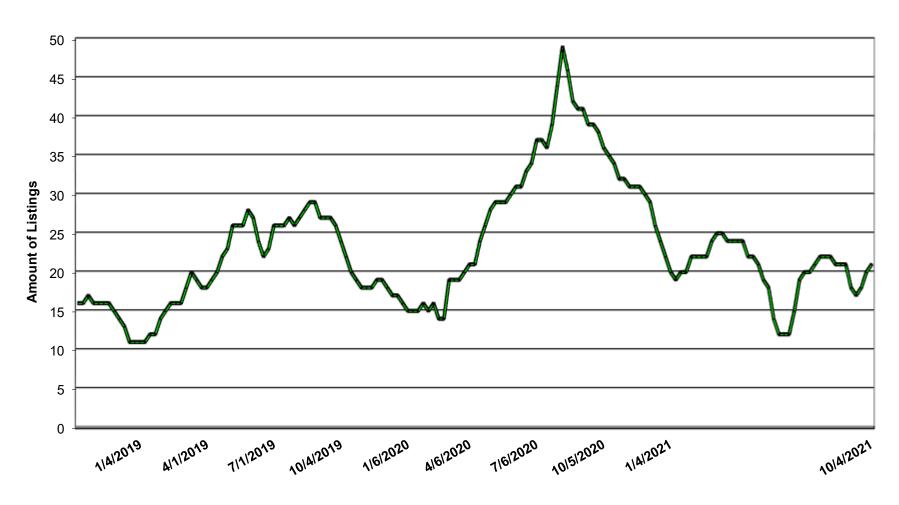

state Data, LLC (MRED. Neither North Shore Barrington Association of Realtors (NSBAR) nor the Midwest Real Estate Data LLC guarantees, nor is in any way responsible for its accuracy. Data maintained by the Midwest Real Estate Data, LLC may not reflect all real estate activity in the market.











# North Shore Area Active Listings All Property Types



**Time Period** 

### **Barrington Area Active Listings - All Property Types**





**Time Period** 

### North Shore Area Single Family Homes Active Listings (DE)



**Time Period** 

### **Barrington Area Single Family Homes Active Listings (DE)**



**Time Period** 

### MRED Active Condo Listings(AT-C)



**Time Period** 

# **North Shore Area Active Condo Listings**



**Time Period** 

# **Barrington Area Active Condo Listings**



**Time Period** 

# **MRED Attached Active Listings**



**Time Period** 

# **North Shore Area Active Attached Listings**



**Time Period** 

# Barrington Area Active Attached Listings



**Time Period** 

#### **NorthShore - Statistics** Prepared by: North Shore - Barrington Association of REALTORS Property Type: Detached Single Family **AVERAGE LIST** # HOUSES **AVERAGE SALE SOLD YTD PRICE PRICE** 2019 2020 2021 2019 2020 2021 2019 2020 2021 391,370 748,132 650,750 180 237 322 674,696 628,981 719,614 Jan Feb 181 240 253 653.972 754.201 727.690 649.501 612.322 615.769 Mar 311 382 439 703,927 677,865 761,428 667,918 642,089 739,786 Apr 420 352 553 718,987 696,821 806,130 686,108 658,267 788,679 May 470 318 559 682,155 701,214 799,483 650,513 647,950 779,202 503 434 725 748,054 777,224